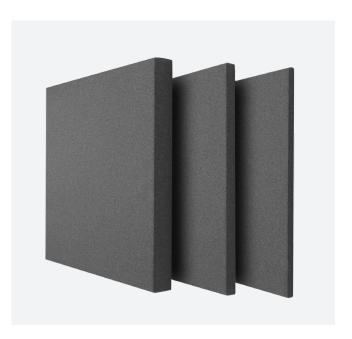

#### Pattern configuration tool:

https://conf.abstracta.se/

Create better sound absorbing features by mixing panels with different thicknesses; 30, 50 or 100 mm.