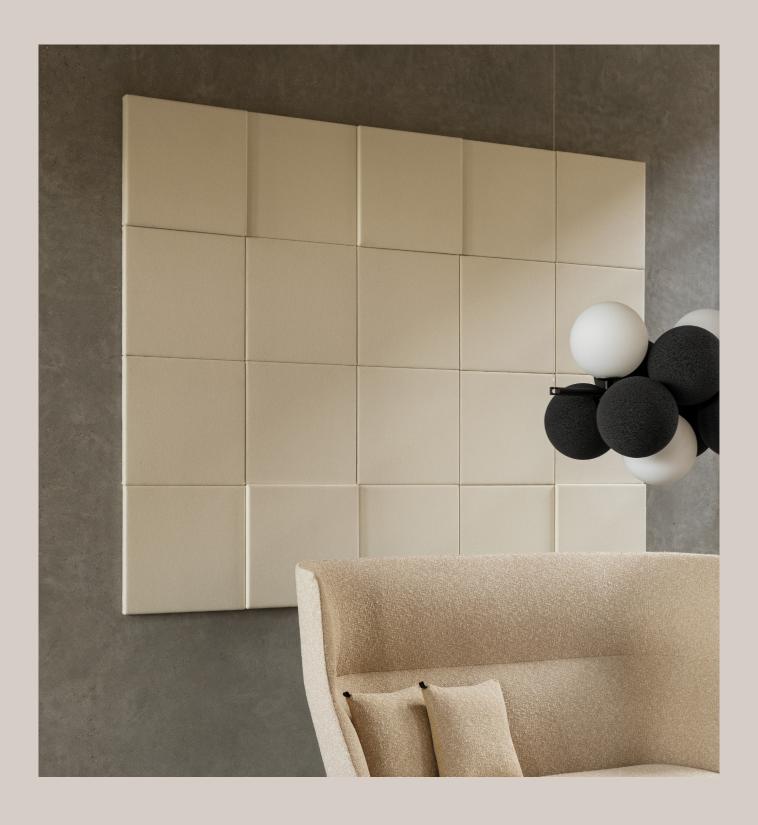

# Soneo Wall Panel

The square is the most elementary of geometric shapes. Yet despite its simplicity, its dynamic potential is limitless. Soneo Wall, a versatile system of sound-absorbent square panels, makes this particularly apparent. The panels can be freely arranged into different patterns and upholstered in a multitude of fabrics and colours. They are also available in different depth, which can be combined to create even more dynamic patterns.

#### **Specifications**

This upholstered wall panels boasts a sturdy wooden frame and a sound-absorbing core. Available in different sizes and different modular depths.