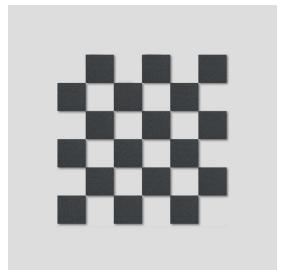

# Soneo Wall Panel

The square is the most elementary of geometric shapes. Yet despite its simplicity, its dynamic potential is limitless. Soneo Wall, a versatile system of sound-absorbent square panels, makes this particularly apparent. The panels can be freely arranged into different patterns and upholstered in a multitude of fabrics and colours. They are also available in different depth, which can be combined to create even more dynamic patterns.

#### Pattern configuration tool:

https://conf.abstracta.se/

Create better sound absorbing features by mixing panels with different thicknesses; 30, 50 or 100 mm.

## Configuration examples