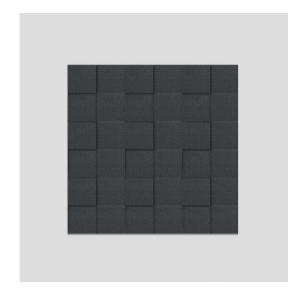

# Soneo Wall Panel

The square is the most elementary of geometric shapes. Yet despite its simplicity, its dynamic potential is limitless. Soneo Wall, a versatile system of sound-absorbent square panels, makes this particularly apparent. The panels can be freely arranged into different patterns and upholstered in a multitude of fabrics and colours. They are also available in different depth, which can be combined to create even more dynamic patterns.

#### Pattern configuration tool:

https://conf.abstracta.se/

Create better sound absorbing features by mixing panels with different thicknesses; 30, 50 or 100 mm.

## Configuration examples