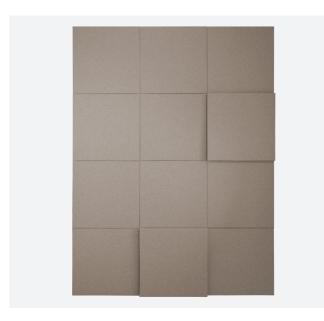

# Soneo Wall Panel



abstracta



# Soneo Wall Panel

The square is the most elementary of geometric shapes. Yet despite its simplicity, its dynamic potential is limitless. Soneo Wall, a versatile system of sound-absorbent square panels, makes this particularly apparent. The panels can be freely arranged into different patterns and upholstered in a multitude of fabrics and colours. They are also available in different depth, which can be combined to create even more dynamic patterns.

#### **Specifications**

This upholstered wall panels boasts a sturdy wooden frame and a sound-absorbing core. Available in different sizes and different modular depths.





#### Certificates, images & CAD files:

abstracta.se/product/soneo-wall-stylish-sound-absorber/

#### Pattern configuration tool:

https://conf.abstracta.se/

Create b