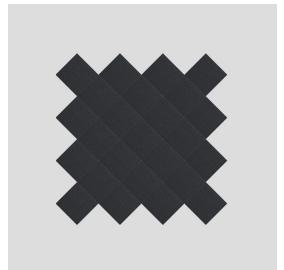

# Soneo Wall Panel

The square is the most elementary of geometric shapes. Yet despite its simplicity, its dynamic potential is limitless. Soneo Wall, a versatile system of sound-absorbent square panels, makes this particularly apparent. The panels can be freely arranged into different patterns and upholstered in a multitude of fabrics and colours. They are also available in different depth, which can be combined to create even more dynamic patterns.

#### Pattern configuration tool:

https://conf.abstracta.se/

Create better sound absorbing features by mixing panels with different thicknesses; 30, 50 or 100 mm.

## Configuration examples