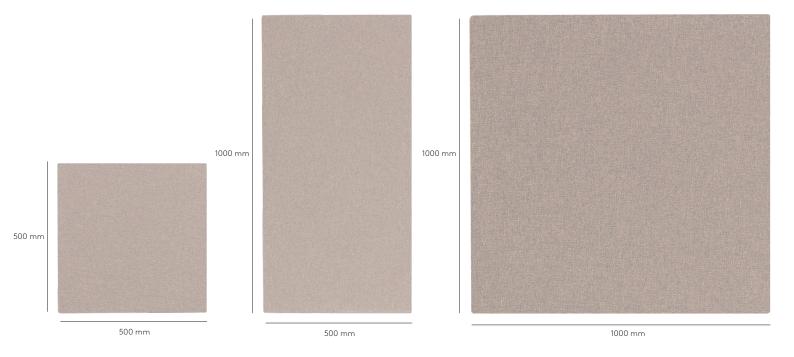

# **Technical Specification**

| Material              | Solid wooden frame with sound-absorbing filling upholstered with fabric. Upholstery in a wide range of colors.                                                                                                                                                                                            |
|-----------------------|-----------------------------------------------------------------------------------------------------------------------------------------------------------------------------------------------------------------------------------------------------------------------------------------------------------|
| Dimensions/<br>Weight | 500x500x30 mm/ 1,8 Kg 500x1000x30 mm/ 4 Kg 1000x1000x30 mm/ 7,2 Kg 500x500x50 mm/ 2,2 Kg 500x1000x50 mm/ 7,2 Kg 1000x1000x50 mm/ 7,3 Kg 500x500x100 mm/ 5,1 Kg 500x1000x100 mm/ 8,3 Kg 1000x1000x100 mm/ 12,9 Kg                                                                                          |
| Installation          | The wall absorbent is wall-hung using concealed suspension fittings in metal (included).                                                                                                                                                                                                                  |
| Circularity           | The sound-absorbing filling is made from stone wool, which can be recycled repeatedly without any loss in performance or quality. The product is designed to be reused and we offer 10 years spare part warranty. Use our reuse service when the product's lifecycle is over, see more: www.abstracta.se. |