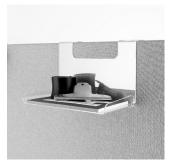

### Accessories

Connectors and wall attachments in black/grey/white lacquer.

2-way connector

3-way connector

4-way connector

Plexi shelf Pen holder

Plexi shelf

Plexi shelf Post box