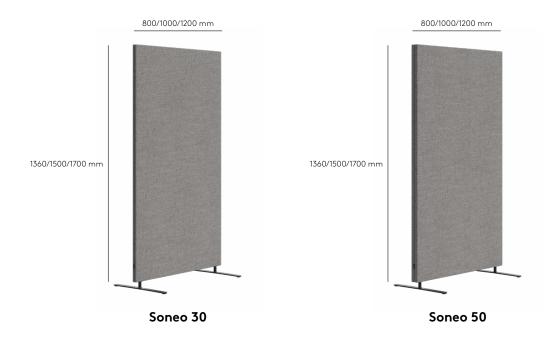

#### Certificates, images & CAD files:

abstracta.se/product/soneo-square-shaped-floor-screen/

Soneo Floor Screen comes in two different screen thicknesses. Choose 30 mm for a thinner, sleeker appearance. Choose 50 mm for even better sound absorbing features.

Dimensions/ Weight Aluminium legs increase screen height by 50 mm, and increase weight with 0,45 Kg.

| Soneo 30                | Soneo 50                 |
|-------------------------|--------------------------|
| 800x1360x30 mm/9,9 Kg   | 800x1360x50 mm /11,4 Kg  |
| 800x1500x30 mm/11,2 Kg  | 800x1500x50 mm /13,3 Kg  |
| 800x1700x30 mm/12,1 Kg  | 800x1700x50 mm /14,6 Kg  |
| 1000x1360x30 mm/11,5 Kg | 1000x1360x50 mm /12,8 Kg |
| 1000x1500x30 mm/12,8 Kg | 1000x1500x50 mm /14,6 Kg |
| 1000x1700x30 mm/13,8 Kg | 1000x1700x50 mm /16,1 Kg |
| 1200x1360x30 mm/12,4 Kg | 1200x1360x50 mm /14,7 Kg |
| 1200x1500x30 mm/17,3 Kg | 1200x1500x50 mm /16,5 Kg |
| 1200x1700x30 mm/18,4 Kg | 1200x1700x50 mm /18,5 Kg |