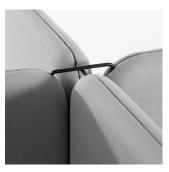

### Accessories

Connectors and wall attachments in black/grey/white lacquer.

2-way connector

3-way connector

4-way connector

Plexi shelf Pen holder

Plexi shelf

Plexi shelf Post box