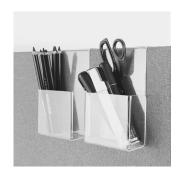

### Accessories

Connectors and wall attachments in black/grey/white lacquer.

2-way connector

3-way connector

4-way connector

Plexi shelf Pen holder

Plexi shelf

Plexi shelf Post box