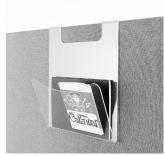

### Accessories

Connectors and wall attachments in black/grey/white lacquer.

2-way connector

3-way connector

4-way connector

Plexi shelf Pen holder

Plexi shelf

Plexi shelf Post box