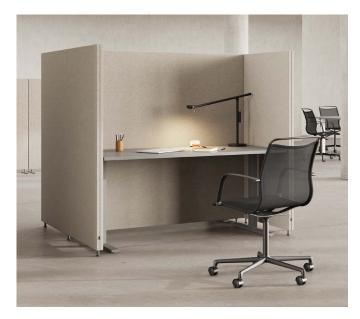

# Soneo Floor Screen

#### **Specifications**

Soneo offers a comprehensive range of solutions for any screening or acoustic challenge. This upholstered partition boasts a sturdy wooden frame and a sound absorbing core, making it ideal for open office environments. The straight corners contributes to a stylish yet discrete expression.

**Installation** No tools are required to assemble the screens. Aluminium legs with or without wheels available.

The screens can be equipped with shelves and other accessories.

**Circularity**Soneo 30: The sound-absorbing filling is partly made from textile waste and polyester reclaimed from recycled PET bottles to lower the environmental impact.