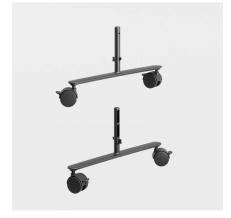

# **Legs**Aluminium leg in black/grey/white lacquer. Adjustable feet can be purchased separately.

Leg set, expander pack

Leg set with lockable wheels