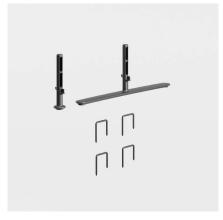

# **Legs**Aluminium leg in black/grey/white lacquer. Adjustable feet can be purchased separately.

Leg set, expander pack

Leg set with lockable wheels