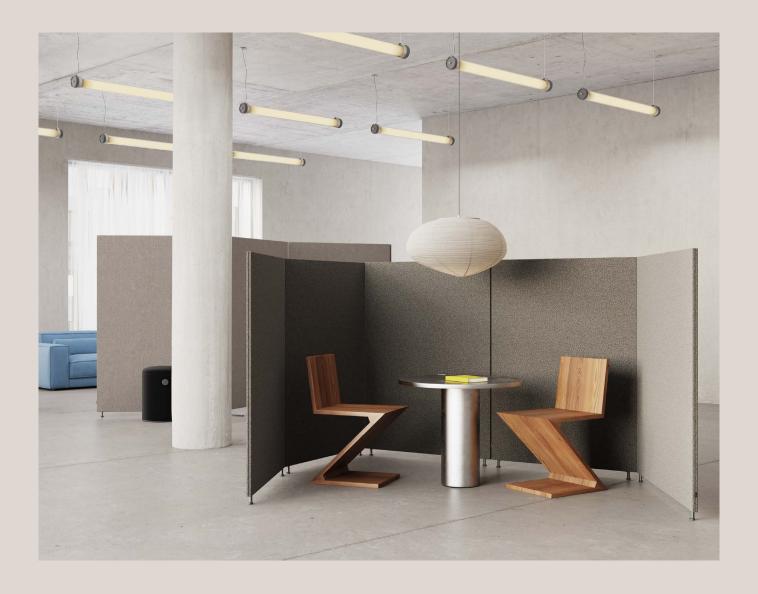

# Soneo

Firmly focused on room acoustics, Soneo is a series of highly functional free-standing screens that comes into their own in challenging acoustic conditions. The screens provide an effective means of creating a pleasant working environment by lowering noise levels and enhancing privacy.

#### **Specifications**

Soneo offers a comprehensive range of solutions for any screening or acoustic challenge. This upholstered partition boasts a sturdy wooden frame and a sound absorbing core, making it ideal for open office environments. The straight corners contributes to a stylish yet discrete expression.

#### Certificates, images & CAD files:

abstracta.se/product/soneo-square-shaped-floor-screen/

Soneo Floor Screen comes in two different screen thicknesses. Choose 30 mm for a thinner, sleeker appearance. Choose 50 mm for even better sound absorbing features.