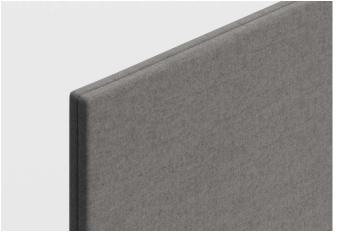

#### **Specifications**

Soneo offers a comprehensive range of solutions for any screening or acoustic challenge. This upholstered partition boasts a sturdy wooden frame and a sound absorbing core, making it ideal for open office environments. The straight corners contributes to a stylish yet discrete expression.

#### Certificates, images & CAD files:

abstracta.se/product/soneo-square-shaped-floor-screen/

Soneo Floor Screen comes in two different screen thicknesses. Choose 30 mm for a thinner, sleeker appearance. Choose 50 mm for even better sound absorbing features.