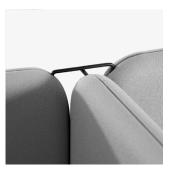

### Accessories

Connectors and wall attachments in black/grey/white lacquer.

2-way connector

3-way connector

4-way connector

Plexi shelf Pen holder

Plexi shelf

Plexi shelf Post box