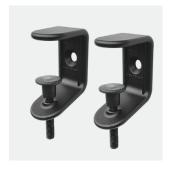

# Soneo suspended desk screen

Hidden fittings Black, white or grey

Clamp fittings Black, white or grey

# Soneo suspended desk screen, cubicle

(2 x) Hidden fittings Black, white or grey

(2 x) Clamp fittings Black, white or grey