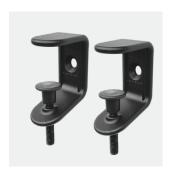

# Soneo suspended desk screen

Hidden fittings Black, white or grey

Clamp fittings Black, white or grey

Installation

Clamp fittings or hidden fittings attached to desk. The screens can be equipped with plexi shelves and other accessories, see last page.

Circularity

The sound absorber is partly made from textile waste and polyester reclaimed from recycled PET bottles to lower the environmental impact. The product is designed to be reused and we offer 10 years spare part warranty. Use our reuse service when the product's lifecycle is over, see more: www.abstracta.se.