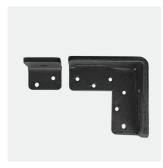

# Soneo suspended desk screen

Hidden fittings Black, white or grey

Clamp fittings Black, white or grey

# Soneo suspended desk screen, cubicle

(2 x) Hidden fittings Black, white or grey

(2 x) Clamp fittings Black, white or grey