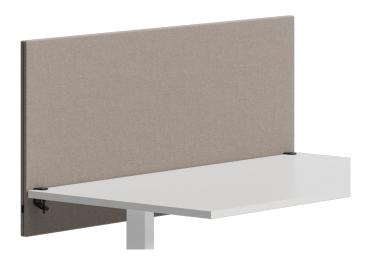

# Soneo suspended desk screen

Hidden fittings Black, white or grey

Clamp fittings Black, white or grey

## **Technical Specification**

Material

Solid wooden frame with sound-absorbing filling upholstered with fabric. Upholstery in a wide range of colors. Fittings are made from casted metal with different lacquer colorways.

Dimensions/ Weight 800x650x30 mm/ 4,6 Kg \*830x650x30 mm/ 5,6 Kg 1000x650x30 mm/ 6 Kg 1200x650x30 mm/ 6,3 Kg 1400x650x30 mm/ 6,5 Kg 1600x650x30 mm/ 7,3 Kg 1800x650x30 mm/ 8,6 Kg 2000x650x30 mm/ 9,1 Kg

Installation

Clamp fittings or hidden fittings attached to desk. The screens can be equipped with plexi shelves and other accessories, see last page.

Circularity

The sound absorber is partly made from textile waste and polyester reclaimed from recycled PET bottles to lower the environmental impact. The product is designed to be reused and we offer 10 years spare part warranty. Use our reuse service when the product's lifecycle is over, see more: www.abstracta.se.