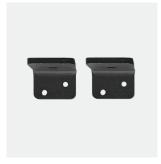

# Soneo suspended desk screen

Hidden fittings Black, white or grey

Clamp fittings Black, white or grey

Installation

Clamp fittings or hidden fittings attached to desk. The screens can be equipped with plexi shelves and other accessories, see last page.

Circularity

The sound absorber is partly made from textile waste and polyester reclaimed from recycled PET bottles to lower the environmental impact. The product is designed to be reused and we offer 10 years spare part warranty. Use our reuse service when the product's lifecycle is over, see more: www.abstracta.se.