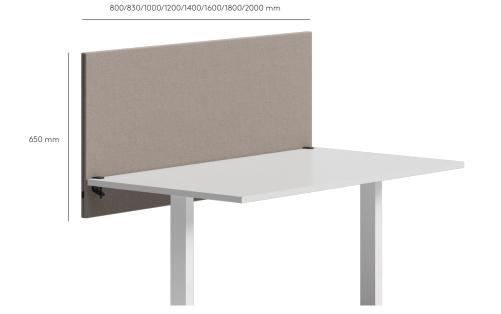

# Soneo suspended desk screen

Hidden fittings Black, white or grey

Clamp fittings Black, white or grey

Dimensions/ Weight 800x650x30 mm/ 4,6 Kg \*830x650x30 mm/ 5,6 Kg 1000x650x30 mm/ 6 Kg 1200x650x30 mm/ 6,3 Kg 1400x650x30 mm/ 6,5 Kg 1600x650x30 mm/ 7,3 Kg 1800x650x30 mm/ 8,6 Kg 2000x650x30 mm/ 9,1 Kg