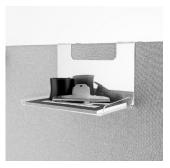

### **Plexi Accessories**

The upper section and shelves are made from transparent acrylic, giving them a sleek, minimalist aesthetic. Accessories like the pen holder, shelf, and letter holder can be effortlessly hung from the screen's top edge.

#### Compatible with:

- -Soneo suspended desk screen
- -Soneo suspended desk screen, cubicle

Plexi pen holder

Plexi shelf

Plexi letter holde