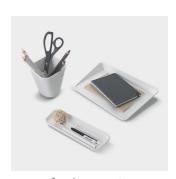

### **Plexi Accessories**

The upper section and shelves are made from transparent acrylic, giving them a sleek, minimalist aesthetic. Accessories like the pen holder, shelf, and letter holder can be effortlessly hung from the screen's top edge.

#### Compatible with:

- -Soneo suspended desk screen
- -Soneo suspended desk screen, cubicle

Plexi pen holder

Plexi shelf

Plexi letter holde

## **Toolbar Accessories**

White lacquered accessories that effortlessly attach to the toolbar rail for easy organization.

#### Compatible with:

-Soneo suspended desk screen, with toolbar

3-pack components wide shelf/narrow shelf/pen cup

System shelf C4

Sorting compartment 3xC4

Pen holder

Monitor arm LC55

Flexible LED lamp