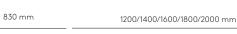

Dimensions/ Weight 800x650x30 mm/ 4,6 Kg \*830x650x30 mm/ 5,6 Kg 1000x650x30 mm/ 6 Kg 1200x650x30 mm/ 6,3 Kg 1400x650x30 mm/ 6,5 Kg 1600x650x30 mm/ 7,3 Kg 1800x650x30 mm/ 8,6 Kg 2000x650x30 mm/ 9,1 Kg

<sup>\* =</sup> used as side screen in cubicles.