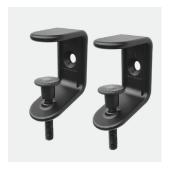

# Soneo suspended desk screen

Hidden fittings Black, white or grey

Clamp fittings Black, white or grey

Installation

Clamp fittings or hidden fittings attached to desk. The screens can be equipped with plexi shelves and other accessories, see last page.

Circularity

The sound absorber is partly made from textile waste and polyester reclaimed from recycled PET bottles to lower the environmental impact. The product is designed to be reused and we offer 10 years spare part warranty. Use our reuse service when the product's lifecycle is over, see more: www.abstracta.se.