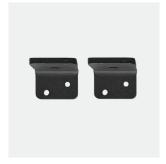

# Soneo suspended desk screen

Hidden fittings Black, white or grey

Clamp fittings Black, white or grey

# Soneo suspended desk screen, cubicle

(2 x) Hidden fittings Black, white or grey

(2 x) Clamp fittings Black, white or grey