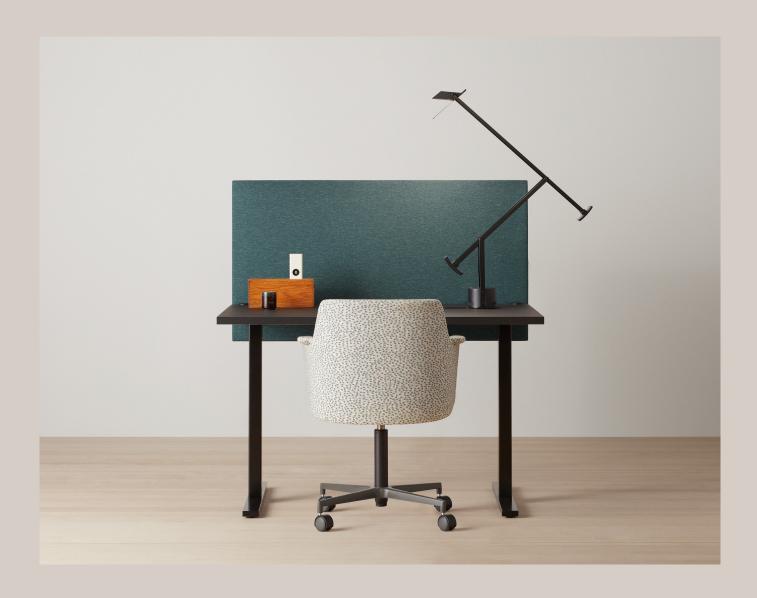

# Soneo Desk Screen

Firmly focused on room acoustics, Soneo is a series of highly functional desk-mounted screens that comes into its own in challenging acoustic conditions. The desk screen provide an effective means of creating a pleasant working environment by lowering noise levels and enhancing privacy. To add a personal touch, you can choose from a wide range of upholsteries and accessories to make the desk screen personalized.

#### **Specifications**

The screen is built on an upholstered solid wooden frame with sound-absorbing filling. Metal fitting in black/grey/white lacquer.

#### Suspended desk screen

- Cubicles
- Toolbar