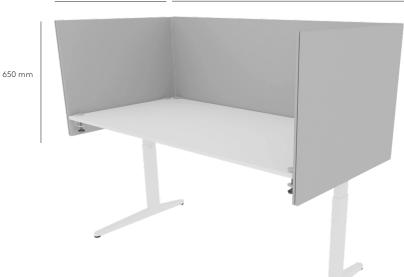

# Soneo suspended desk screen, cubicle

(2 x) Hidden fittings Black, white or grey

(2 x) Clamp fittings Black, white or grey

Dimensions For desk size:

1200x800 mm 1400x800 mm 1600x800 mm 1800x800 mm 2000x800 mm

**Installation** Clamp fittings or hidden fittings attached to desk. The screens can be equipped with plexi shelves and other