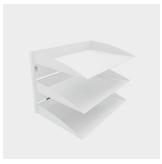

### **Plexi Accessories**

The upper section and shelves are made from transparent acrylic, giving them a sleek, minimalist aesthetic. Accessories like the pen holder, shelf, and letter holder can be effortlessly hung from the screen's top edge.

#### Compatible with:

- -Soneo suspended desk screen
- -Soneo suspended desk screen, cubicle

Plexi pen holder

Plexi shelf

Plexi letter holde