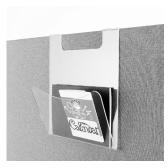

### **Plexi Accessories**

The upper section and shelves are made from transparent acrylic, giving them a sleek, minimalist aesthetic. Accessories like the pen holder, shelf, and letter holder can be effortlessly hung from the screen's top edge.

#### Compatible with:

- -Soneo suspended desk screen
- -Soneo suspended desk screen, cubicle

Plexi pen holder

Plexi shelf

Plexi letter holde