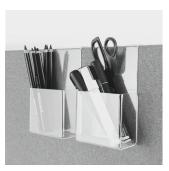

### **Plexi Accessories**

The upper section and shelves are made from transparent acrylic, giving them a sleek, minimalist aesthetic. Accessories like the pen holder, shelf, and letter holder can be effortlessly hung from the screen's top edge.

#### Compatible with:

- -Soneo suspended desk screen
- -Soneo suspended desk screen, cubicle

Plexi pen holder

Plexi shelf

Plexi letter holde