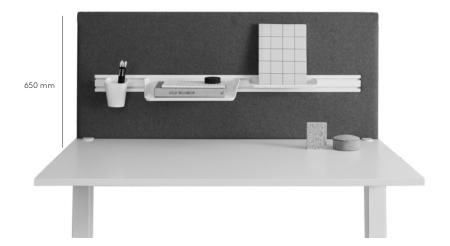

# Soneo suspended desk screen, with toolbar

See toolbar accessories on last page.

Hidden fittings Black, white or grey

Clamp fittings Black, white or grey

## **Toolbar Accessories**

White lacquered accessories that effortlessly attach to the toolbar rail for easy organization.

#### Compatible with:

-Soneo suspended desk screen, with toolbar

3-pack components wide shelf/narrow shelf/pen cup

System shelf C4

Sorting compartment 3xC4

Pen holder

Monitor arm LC55

Flexible LED lamp