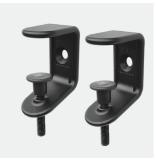

## Softline suspended desk screen

Clamp fittings Black, white or grey

| Material              |                                                                                                                                                                                                                                                                         | l-absorbing filling upholstered with<br>metal with different lacquer colorw                                                   | a fabric. Upholstery in a wide range of colors.<br>rays.                                                                                                                                            |
|-----------------------|-------------------------------------------------------------------------------------------------------------------------------------------------------------------------------------------------------------------------------------------------------------------------|-------------------------------------------------------------------------------------------------------------------------------|-----------------------------------------------------------------------------------------------------------------------------------------------------------------------------------------------------|
| Dimensions/<br>Weight | 600x650x30 mm/ 4,3 Kg<br>800x650x30 mm/ 4,7 Kg<br>*830x650x30 mm/ 6,7 Kg<br>1000x650x30 mm/ 4,7 Kg<br>1200x650x30 mm/ 6,1 Kg<br>1400x650x30 mm/ 6,9 Kg<br>1600x650x30 mm/ 6,8 Kg<br>1800x650x30 mm/ 8 Kg<br>2000x650x30 mm/ 8,6 Kg<br>* = used as side screen in cubicl | 800x650x40 mm/ 5,3 Kg<br>*840x650x40 mm/ 5,9 Kg<br>1200x650x40 mm/ 7,2 Kg<br>1400x650x40 mm/ 7,9 Kg<br>1600x650x40 mm/ 8,9 Kg | 800x800x30 mm/ 6 Kg<br>*830x800x30 mm/ 7 Kg<br>1000x800x30 mm/ 6,2 Kg<br>1200x800x30 mm/ 7,5 Kg<br>1400x800x30 mm/ 8 Kg<br>1600x800x30 mm/ 9 Kg<br>1800x800x30 mm/ 10,1 Kg<br>2000x800x30 mm/ 11 Kg |
| Installation          | Clamp fittings or hidden fitting accessories, see last page.                                                                                                                                                                                                            | is attached to desk. The screens cc                                                                                           | in be equipped with plexi shelves and other                                                                                                                                                         |
| Circularity           | lower the environmental impact                                                                                                                                                                                                                                          |                                                                                                                               | er reclaimed from recycled PET bottles to<br>used and we offer 10 years spare part warranty.<br>e: www.abstracta.se.                                                                                |

## Softline suspended desk screen, cubicle

(2 x) Hidden fittings Black, white or grey

(2 x) Clamp fittings Black, white or grey

| Material     | Solid wooden frame with sound-absorbing filling upholstered with fabric. Upholstery in a wide range of colors.<br>Fittings are made from casted metal with different lacquer colorways.                                                                                                                          |
|--------------|------------------------------------------------------------------------------------------------------------------------------------------------------------------------------------------------------------------------------------------------------------------------------------------------------------------|
| Dimensions   | For desk size:<br>1200x800 mm<br>1400x800 mm<br>1600x800 mm                                                                                                                                                                                                                                                      |
| Installation | Clamp fittings or hidden fittings attached to desk. The screens can be equipped with plexi shelves and other accessories, see last page.                                                                                                                                                                         |
| Circularity  | The sound absorber is partly made from textile waste and polyester reclaimed from recycled PET bottles to lower the environmental impact. The product is designed to be reused and we offer 10 years spare part warranty Use our reuse service when the product's lifecycle is over, see more: www.abstracta.se. |

## Softline suspended desk screen, with toolbar

See toolbar accessories on last page.

Hidden fittings Black, white or grey

1200/1400/1600/1800/2000 mm

Clamp fittings Black, white or grey

| Material              | Solid wooden frame with sound-absorbing filling upholstered with fabric. Upholstery in a wide range of colors.<br>Fittings are made from metal with different lacquer colorways. Fitted with toolbar made of white anodised<br>aluminium.                                                                 |
|-----------------------|-----------------------------------------------------------------------------------------------------------------------------------------------------------------------------------------------------------------------------------------------------------------------------------------------------------|
| Dimensions/<br>Weight | 1200x650x30 mm/ 7,8 Kg<br>1400x650x30 mm/ 8,7 Kg<br>1600x650x30 mm/ 9,6 Kg<br>1800x650x30 mm/ 10,5 Kg<br>2000x650x30 mm/ 12,8 Kg                                                                                                                                                                          |
| Installation          | Clamp fittings or hidden fittings attached to desk. The toolbar can be equipped with shelves and other accessories, see last page.                                                                                                                                                                        |
| Circularity           | The screen is partly made from textile waste and polyester reclaimed from recycled PET bottles to lower the environmental impact. The product is designed to be reused and we offer 10 years spare part warranty. Use our reuse service when the product's lifecycle is over, see more: www.abstracta.se. |