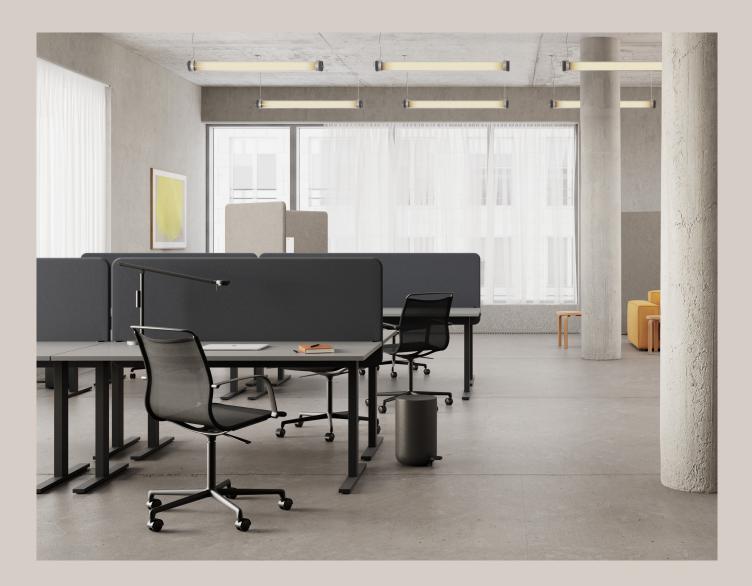

## Softline Desk Screen

Softline is a timelessly designed screen that absorbs noise effectively and creates a more pleasant soundscape. It is characterised by a design language of "little gestures" – like its rounded corners, which contribute to an inviting and friendly atmosphere. Softline is highly compatible with other furnishings and blends in beautifully in most settings. To add a personal touch, you can choose from a wide range of upholsteries and accessories to make the desk screen personalized.

#### Suspended desk screen

- Cubicles
- Toolbar

## Softline desk screen, above desk

| Material              |                                                                                                                                                                            | und-absorbing filling upholstered with fabric. Upholstery in a wide range of colors.<br>n casted steel with different lacquer colorways.                                                                                      |
|-----------------------|----------------------------------------------------------------------------------------------------------------------------------------------------------------------------|-------------------------------------------------------------------------------------------------------------------------------------------------------------------------------------------------------------------------------|
| Dimensions/<br>Weight | 600x450x30 mm/ 3,2 Kg<br>800x450x30 mm/ 3,6 Kg<br>1000x450x30 mm/ 4,2 Kg<br>1200x450x30 mm/ 5 Kg<br>1400x450x30 mm/ 5,9 Kg<br>1600x450x30 mm/ 7 Kg<br>2000x450x30 mm/ 8 Kg | 600x590x30 mm/ 4,4 Kg<br>800x590x30 mm/ 6,1 Kg<br>1000x590x30 mm/ 5,6 Kg<br>1200x590x30 mm/ 6,4 Kg<br>1400x590x30 mm/ 6,7 Kg<br>1600x590x30 mm/ 8,5 Kg<br>1800x590x30 mm/ 9,1 Kg<br>2000x590x30 mm/ 10,3 Kg                   |
| Installation          | Clamp fittings attached to desk are assembled without tools. The screens can be equipped with plexi shelves and other accessories, see last page.                          |                                                                                                                                                                                                                               |
| Circularity           | lower the environmental imp                                                                                                                                                | om textile waste and polyester reclaimed from recycled PET bottles to<br>bact. The product is designed to be reused and we offer 10 years spare part warranty.<br>he product's lifecycle is over, see more: www.abstracta.se. |