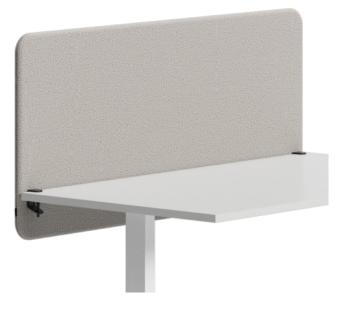

#### Suspended desk screen

- Cubicles
- Toolbar

## Softline suspended desk screen

Clamp fittings Black, white or grey

| Material              |                                                                                                                                                                                                                                                                         | l-absorbing filling upholstered with<br>metal with different lacquer colorw                                                   | a fabric. Upholstery in a wide range of colors.<br>rays.                                                                                                                                            |
|-----------------------|-------------------------------------------------------------------------------------------------------------------------------------------------------------------------------------------------------------------------------------------------------------------------|-------------------------------------------------------------------------------------------------------------------------------|-----------------------------------------------------------------------------------------------------------------------------------------------------------------------------------------------------|
| Dimensions/<br>Weight | 600x650x30 mm/ 4,3 Kg<br>800x650x30 mm/ 4,7 Kg<br>*830x650x30 mm/ 6,7 Kg<br>1000x650x30 mm/ 4,7 Kg<br>1200x650x30 mm/ 6,1 Kg<br>1400x650x30 mm/ 6,9 Kg<br>1600x650x30 mm/ 6,8 Kg<br>1800x650x30 mm/ 8 Kg<br>2000x650x30 mm/ 8,6 Kg<br>* = used as side screen in cubicl | 800x650x40 mm/ 5,3 Kg<br>*840x650x40 mm/ 5,9 Kg<br>1200x650x40 mm/ 7,2 Kg<br>1400x650x40 mm/ 7,9 Kg<br>1600x650x40 mm/ 8,9 Kg | 800x800x30 mm/ 6 Kg<br>*830x800x30 mm/ 7 Kg<br>1000x800x30 mm/ 6,2 Kg<br>1200x800x30 mm/ 7,5 Kg<br>1400x800x30 mm/ 8 Kg<br>1600x800x30 mm/ 9 Kg<br>1800x800x30 mm/ 10,1 Kg<br>2000x800x30 mm/ 11 Kg |
| Installation          | Clamp fittings or hidden fitting accessories, see last page.                                                                                                                                                                                                            | is attached to desk. The screens cc                                                                                           | in be equipped with plexi shelves and other                                                                                                                                                         |
| Circularity           | lower the environmental impact                                                                                                                                                                                                                                          |                                                                                                                               | er reclaimed from recycled PET bottles to<br>used and we offer 10 years spare part warranty.<br>e: www.abstracta.se.                                                                                |