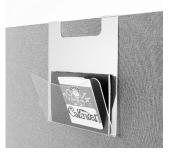

### **Plexi Accessories**

The upper section and shelves are made from transparent acrylic, giving them a sleek, minimalist aesthetic. Accessories like the pen holder, shelf, and letter holder can be effortlessly hung from the screen's top edge. Available for screen thicknesses of 30 mm or 50 mm.

Compatible with:

- -Softline desk screen, above desk
- -Softline suspended desk screen
- -Softline suspended desk screen, cubicle

Plexi upper section 800/1000/1200/1400/1600/1800/2000 x285 mm

Plexi pen holder

Plexi shelf

Plexi letter holder