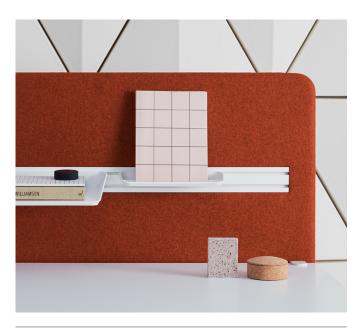

### **Plexi Accessories**

The upper section and shelves are made from transparent acrylic, giving them a sleek, minimalist aesthetic. Accessories like the pen holder, shelf, and letter holder can be effortlessly hung from the screen's top edge. Available for screen thicknesses of 30 mm or 50 mm.

Compatible with:

- -Softline desk screen, above desk
- -Softline suspended desk screen
- -Softline suspended desk screen, cubicle

Plexi upper section 800/1000/1200/1400/1600/1800/2000 x285 mm

Plexi pen holder

Plexi shelf

Plexi letter holder