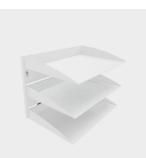

### **Plexi Accessories**

The upper section and shelves are made from transparent acrylic, giving them a sleek, minimalist aesthetic. Accessories like the pen holder, shelf, and letter holder can be effortlessly hung from the screen's top edge. Available for screen thicknesses of 30 mm or 50 mm.

Compatible with:

- -Softline desk screen, above desk
- -Softline suspended desk screen
- -Softline suspended desk screen, cubicle

Plexi upper section 800/1000/1200/1400/1600/1800/2000 x285 mm

Plexi pen holder

Plexi shelf

Plexi letter holder