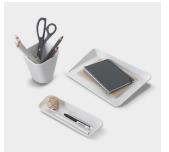

#### **Toolbar Accessories**

White lacquered accessories that effortlessly attach to the toolbar rail for easy organization.

#### Compatible with:

-Softline suspended desk screen, with toolbar

3-pack components wide shelf/narrow shelf/pen cup

Monitor arm LC55

System shelf C4

Flexible LED lamp

Sorting compartment 3xC4

Pen holder