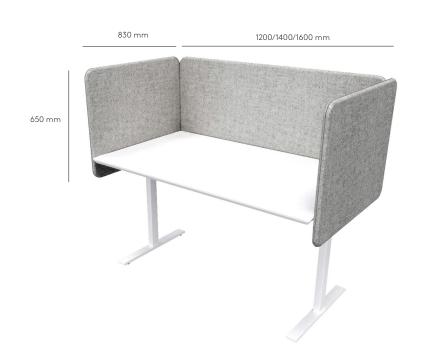

#### Suspended desk screen

- Cubicles
- Toolbar

## Softline suspended desk screen

Clamp fittings Black, white or grey

| Material              |                                                                                                                                                                                                                                                                         | l-absorbing filling upholstered with<br>metal with different lacquer colorw                                                   | a fabric. Upholstery in a wide range of colors.<br>rays.                                                                                                                                            |
|-----------------------|-------------------------------------------------------------------------------------------------------------------------------------------------------------------------------------------------------------------------------------------------------------------------|-------------------------------------------------------------------------------------------------------------------------------|-----------------------------------------------------------------------------------------------------------------------------------------------------------------------------------------------------|
| Dimensions/<br>Weight | 600x650x30 mm/ 4,3 Kg<br>800x650x30 mm/ 4,7 Kg<br>*830x650x30 mm/ 6,7 Kg<br>1000x650x30 mm/ 4,7 Kg<br>1200x650x30 mm/ 6,1 Kg<br>1400x650x30 mm/ 6,9 Kg<br>1600x650x30 mm/ 6,8 Kg<br>1800x650x30 mm/ 8 Kg<br>2000x650x30 mm/ 8,6 Kg<br>* = used as side screen in cubicl | 800x650x40 mm/ 5,3 Kg<br>*840x650x40 mm/ 5,9 Kg<br>1200x650x40 mm/ 7,2 Kg<br>1400x650x40 mm/ 7,9 Kg<br>1600x650x40 mm/ 8,9 Kg | 800x800x30 mm/ 6 Kg<br>*830x800x30 mm/ 7 Kg<br>1000x800x30 mm/ 6,2 Kg<br>1200x800x30 mm/ 7,5 Kg<br>1400x800x30 mm/ 8 Kg<br>1600x800x30 mm/ 9 Kg<br>1800x800x30 mm/ 10,1 Kg<br>2000x800x30 mm/ 11 Kg |
| Installation          | Clamp fittings or hidden fitting accessories, see last page.                                                                                                                                                                                                            | is attached to desk. The screens cc                                                                                           | in be equipped with plexi shelves and other                                                                                                                                                         |
| Circularity           | lower the environmental impact                                                                                                                                                                                                                                          |                                                                                                                               | er reclaimed from recycled PET bottles to<br>used and we offer 10 years spare part warranty.<br>e: www.abstracta.se.                                                                                |

## Softline suspended desk screen, cubicle

(2 x) Hidden fittings Black, white or grey

(2 x) Clamp fittings Black, white or grey

| Material     | Solid wooden frame with sound-absorbing filling upholstered with fabric. Upholstery in a wide range of colors.<br>Fittings are made from casted metal with different lacquer colorways.                                                                                                                          |
|--------------|------------------------------------------------------------------------------------------------------------------------------------------------------------------------------------------------------------------------------------------------------------------------------------------------------------------|
| Dimensions   | For desk size:<br>1200x800 mm<br>1400x800 mm<br>1600x800 mm                                                                                                                                                                                                                                                      |
| Installation | Clamp fittings or hidden fittings attached to desk. The screens can be equipped with plexi shelves and other accessories, see last page.                                                                                                                                                                         |
| Circularity  | The sound absorber is partly made from textile waste and polyester reclaimed from recycled PET bottles to lower the environmental impact. The product is designed to be reused and we offer 10 years spare part warranty Use our reuse service when the product's lifecycle is over, see more: www.abstracta.se. |