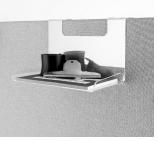

### **Plexi Accessories**

The upper section and shelves are made from transparent acrylic, giving them a sleek, minimalist aesthetic. Accessories like the pen holder, shelf, and letter holder can be effortlessly hung from the screen's top edge. Available for screen thicknesses of 30 mm or 50 mm.

Compatible with:

- -Softline desk screen, above desk
- -Softline suspended desk screen
- -Softline suspended desk screen, cubicle

Plexi upper section 800/1000/1200/1400/1600/1800/2000 x285 mm

Plexi pen holder

Plexi shelf

Plexi letter holder