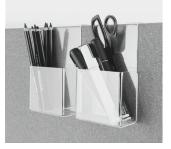

### **Plexi Accessories**

The upper section and shelves are made from transparent acrylic, giving them a sleek, minimalist aesthetic. Accessories like the pen holder, shelf, and letter holder can be effortlessly hung from the screen's top edge. Available for screen thicknesses of 30 mm or 50 mm.

Compatible with:

- -Softline desk screen, above desk
- -Softline suspended desk screen
- -Softline suspended desk screen, cubicle

Plexi upper section 800/1000/1200/1400/1600/1800/2000 x285 mm

Plexi pen holder

Plexi shelf

Plexi letter holder