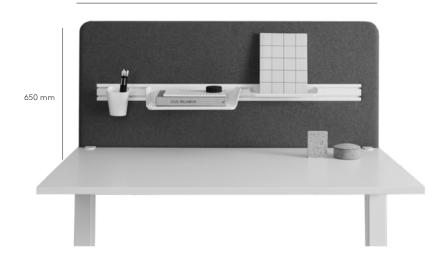

## Softline suspended desk screen, with toolbar

See toolbar accessories on last page.

Hidden fittings Black, white or grey

1200/1400/1600/1800/2000 mm

Clamp fittings Black, white or grey

| Material              | Solid wooden frame with sound-absorbing filling upholstered with fabric. Upholstery in a wide range of colors.<br>Fittings are made from metal with different lacquer colorways. Fitted with toolbar made of white anodised<br>aluminium.                                                                 |
|-----------------------|-----------------------------------------------------------------------------------------------------------------------------------------------------------------------------------------------------------------------------------------------------------------------------------------------------------|
| Dimensions/<br>Weight | 1200x650x30 mm/ 7,8 Kg<br>1400x650x30 mm/ 8,7 Kg<br>1600x650x30 mm/ 9,6 Kg<br>1800x650x30 mm/ 10,5 Kg<br>2000x650x30 mm/ 12,8 Kg                                                                                                                                                                          |
| Installation          | Clamp fittings or hidden fittings attached to desk. The toolbar can be equipped with shelves and other accessories, see last page.                                                                                                                                                                        |
| Circularity           | The screen is partly made from textile waste and polyester reclaimed from recycled PET bottles to lower the environmental impact. The product is designed to be reused and we offer 10 years spare part warranty. Use our reuse service when the product's lifecycle is over, see more: www.abstracta.se. |

#### **Toolbar Accessories**

White lacquered accessories that effortlessly attach to the toolbar rail for easy organization.

#### Compatible with:

-Softline suspended desk screen, with toolbar

3-pack components wide shelf/narrow shelf/pen cup

Monitor arm LC55

System shelf C4

Flexible LED lamp

Sorting compartment 3xC4

Pen holder