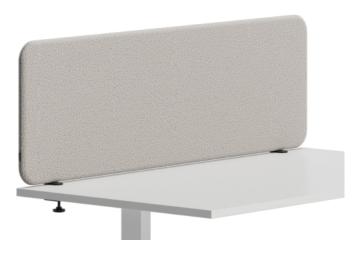

#### Desk screen, above desk

## Softline desk screen, above desk

| Material              |                                                                                                                                                                            | und-absorbing filling upholstered with fabric. Upholstery in a wide range of colors.<br>n casted steel with different lacquer colorways.                                                                                      |
|-----------------------|----------------------------------------------------------------------------------------------------------------------------------------------------------------------------|-------------------------------------------------------------------------------------------------------------------------------------------------------------------------------------------------------------------------------|
| Dimensions/<br>Weight | 600x450x30 mm/ 3,2 Kg<br>800x450x30 mm/ 3,6 Kg<br>1000x450x30 mm/ 4,2 Kg<br>1200x450x30 mm/ 5 Kg<br>1400x450x30 mm/ 5,9 Kg<br>1600x450x30 mm/ 7 Kg<br>2000x450x30 mm/ 8 Kg | 600x590x30 mm/ 4,4 Kg<br>800x590x30 mm/ 6,1 Kg<br>1000x590x30 mm/ 5,6 Kg<br>1200x590x30 mm/ 6,4 Kg<br>1400x590x30 mm/ 6,7 Kg<br>1600x590x30 mm/ 8,5 Kg<br>1800x590x30 mm/ 9,1 Kg<br>2000x590x30 mm/ 10,3 Kg                   |
| Installation          | Clamp fittings attached to desk are assembled without tools. The screens can be equipped with plexi shelves and other accessories, see last page.                          |                                                                                                                                                                                                                               |
| Circularity           | lower the environmental imp                                                                                                                                                | om textile waste and polyester reclaimed from recycled PET bottles to<br>bact. The product is designed to be reused and we offer 10 years spare part warranty.<br>he product's lifecycle is over, see more: www.abstracta.se. |