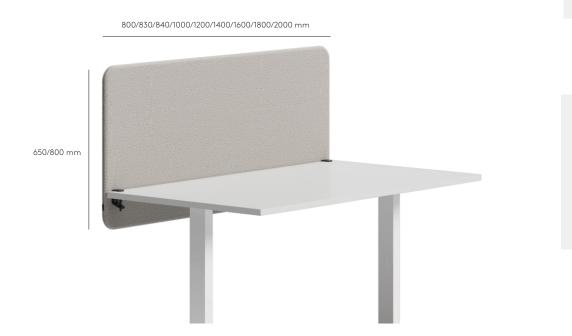

## Softline suspended desk screen

Clamp fittings Black, white or grey

| Material              |                                                                                                                                                                                                                                                                         | l-absorbing filling upholstered with<br>metal with different lacquer colorw                                                   | a fabric. Upholstery in a wide range of colors.<br>rays.                                                                                                                                            |
|-----------------------|-------------------------------------------------------------------------------------------------------------------------------------------------------------------------------------------------------------------------------------------------------------------------|-------------------------------------------------------------------------------------------------------------------------------|-----------------------------------------------------------------------------------------------------------------------------------------------------------------------------------------------------|
| Dimensions/<br>Weight | 600x650x30 mm/ 4,3 Kg<br>800x650x30 mm/ 4,7 Kg<br>*830x650x30 mm/ 6,7 Kg<br>1000x650x30 mm/ 4,7 Kg<br>1200x650x30 mm/ 6,1 Kg<br>1400x650x30 mm/ 6,9 Kg<br>1600x650x30 mm/ 6,8 Kg<br>1800x650x30 mm/ 8 Kg<br>2000x650x30 mm/ 8,6 Kg<br>* = used as side screen in cubicl | 800x650x40 mm/ 5,3 Kg<br>*840x650x40 mm/ 5,9 Kg<br>1200x650x40 mm/ 7,2 Kg<br>1400x650x40 mm/ 7,9 Kg<br>1600x650x40 mm/ 8,9 Kg | 800x800x30 mm/ 6 Kg<br>*830x800x30 mm/ 7 Kg<br>1000x800x30 mm/ 6,2 Kg<br>1200x800x30 mm/ 7,5 Kg<br>1400x800x30 mm/ 8 Kg<br>1600x800x30 mm/ 9 Kg<br>1800x800x30 mm/ 10,1 Kg<br>2000x800x30 mm/ 11 Kg |
| Installation          | Clamp fittings or hidden fitting accessories, see last page.                                                                                                                                                                                                            | is attached to desk. The screens cc                                                                                           | in be equipped with plexi shelves and other                                                                                                                                                         |
| Circularity           | lower the environmental impact                                                                                                                                                                                                                                          |                                                                                                                               | er reclaimed from recycled PET bottles to<br>used and we offer 10 years spare part warranty.<br>e: www.abstracta.se.                                                                                |