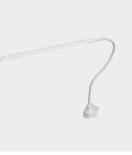

#### **Toolbar Accessories**

White lacquered accessories that effortlessly attach to the toolbar rail for easy organization.

#### Compatible with:

-Softline suspended desk screen, with toolbar

3-pack components wide shelf/narrow shelf/pen cup

Monitor arm LC55

System shelf C4

Flexible LED lamp

Sorting compartment 3xC4

Pen holder