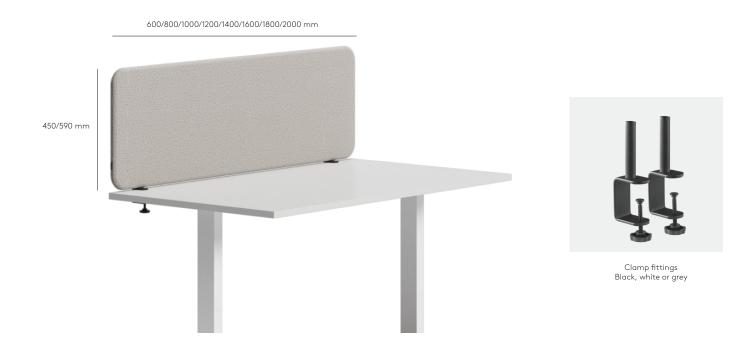

## Softline desk screen, above desk

| Material              |                                                                                                                                                                            | und-absorbing filling upholstered with fabric. Upholstery in a wide range of colors.<br>n casted steel with different lacquer colorways.                                                                                      |
|-----------------------|----------------------------------------------------------------------------------------------------------------------------------------------------------------------------|-------------------------------------------------------------------------------------------------------------------------------------------------------------------------------------------------------------------------------|
| Dimensions/<br>Weight | 600x450x30 mm/ 3,2 Kg<br>800x450x30 mm/ 3,6 Kg<br>1000x450x30 mm/ 4,2 Kg<br>1200x450x30 mm/ 5 Kg<br>1400x450x30 mm/ 5,9 Kg<br>1600x450x30 mm/ 7 Kg<br>2000x450x30 mm/ 8 Kg | 600x590x30 mm/ 4,4 Kg<br>800x590x30 mm/ 6,1 Kg<br>1000x590x30 mm/ 5,6 Kg<br>1200x590x30 mm/ 6,4 Kg<br>1400x590x30 mm/ 6,7 Kg<br>1600x590x30 mm/ 8,5 Kg<br>1800x590x30 mm/ 9,1 Kg<br>2000x590x30 mm/ 10,3 Kg                   |
| Installation          | Clamp fittings attached to desk are assembled without tools. The screens can be equipped with plexi shelves and other accessories, see last page.                          |                                                                                                                                                                                                                               |
| Circularity           | lower the environmental imp                                                                                                                                                | om textile waste and polyester reclaimed from recycled PET bottles to<br>bact. The product is designed to be reused and we offer 10 years spare part warranty.<br>he product's lifecycle is over, see more: www.abstracta.se. |