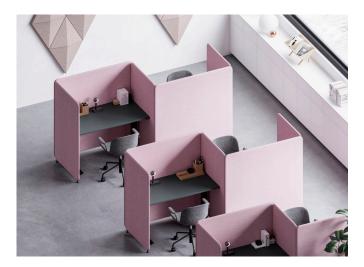

## Softline Floor Screen

Softline is a timelessly designed screen that absorbs noise effectively and creates a more pleasant soundscape. It is characterised by a design language of "little gestures" - like its rounded corners, which contribute to an inviting and friendly atmosphere. Softline is highly compatible with other furnishings and blends in beautifully in most settings. To add a personal touch, you can choose from a wide range of colours!

The screens can be equipped with shelves and other accessories.

Circularity

Softline 30: The sound-absorbing filling is partly made from textile waste and polyester reclaimed from recycled PET bottles to lower the environmental impact.