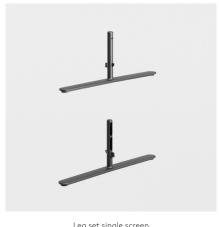

# **Legs**Aluminium leg in black/grey/white lacquer. Adjustable feet can be purchased separately.

Leg set, expander pack

Leg set with lockable wheels