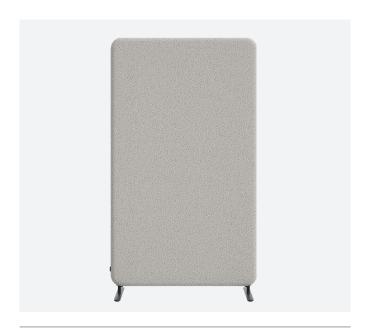

## Softline Floor Screen

Softline is a timelessly designed screen that absorbs noise effectively and creates a more pleasant soundscape. It is characterised by a design language of "little gestures" - like its rounded corners, which contribute to an inviting and friendly atmosphere. Softline is highly compatible with other furnishings and blends in beautifully in most settings. To add a personal touch, you can choose from a wide range of colours!

#### **Specifications**

The screen is built on an upholstered solid wooden frame with sound-absorbing filling. Aluminium leg in black/grey/white lacquer. Also available with wheels. No tools are required to assemble the screens.

#### **Technical Specification**

Solid wooden frame with sound-absorbing filling upholstered with fabric.

Upholstery in a wide range of colors. Legs made from casted aluminium with different lacquer colourways.