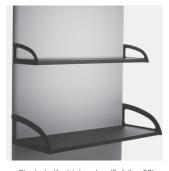

#### Accessories

Connectors and wall attachments in black/grey/white lacquer.

2-way connector

3-way connector

4-way connector

Wall attachment

Black shelf with bracket (Softline 50) 800/1000x180 mm 800/1000x280 mm