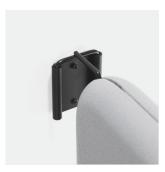

#### Accessories

Connectors and wall attachments in black/grey/white lacquer.

2-way connector

3-way connector

4-way connector

Wall attachment

Black shelf with bracket (Softline 50) 800/1000x180 mm 800/1000x280 mm