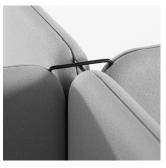

#### Accessories

Connectors and wall attachments in black/grey/white lacquer.

2-way connector

3-way connector

4-way connector

Wall attachment

Black shelf with bracket (Softline 50) 800/1000x180 mm 800/1000x280 mm