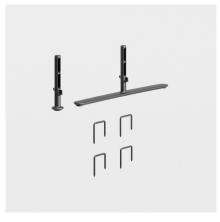

# **Legs**Aluminium leg in black/grey/white lacquer. Adjustable feet can be purchased separately.

Leg set, expander pack

Leg set with lockable wheels

#### Accessories

Connectors and wall attachments in black/grey/white lacquer.

2-way connector

3-way connector

4-way connector

Wall attachment

Black shelf with bracket (Softline 50) 800/1000x180 mm 800/1000x280 mm