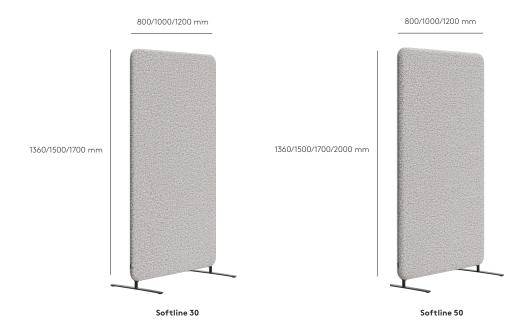

Dimensions/ Weight

Material

Aluminium legs increase screen height by 50 mm, and increase weight with 0,45 Kg.

800x1360x50 mm /10,9 Kg 800x1360x30 mm /9,2 Kg 800x1500x50 mm /10,5 Kg 800x1500x30 mm /10,8 Kg 800x1700x30 mm /12,3 Kg 800x1700x50 mm /16,8 Kg 800x2000x50 mm /12 Kg 1000x1360x30 mm /10,6 Kg 1000x1500x30 mm / 11,6 Kg 1000x1360x50 mm /11,3 Kg 1000x1500x50 mm /11,1 Kg 1000x1700x30 mm /13,3 Kg 1000x1700x50 mm /14 Kg 1000x2000x50 mm /15 Kg 1200x1360x30 mm /12,2 Kg 1200x1500x30 mm /13,3 Kg

1200x1700x30 mm /15 Kg 1200x1360x50 mm /12,1 Kg 1200x1500x50 mm /11,8 Kg 1200x1700x50 mm /15 Kg 1200x2000x50 mm /18 Kg

Installation

No tools are required to assemble the screens. Aluminium legs with or without wheels available.