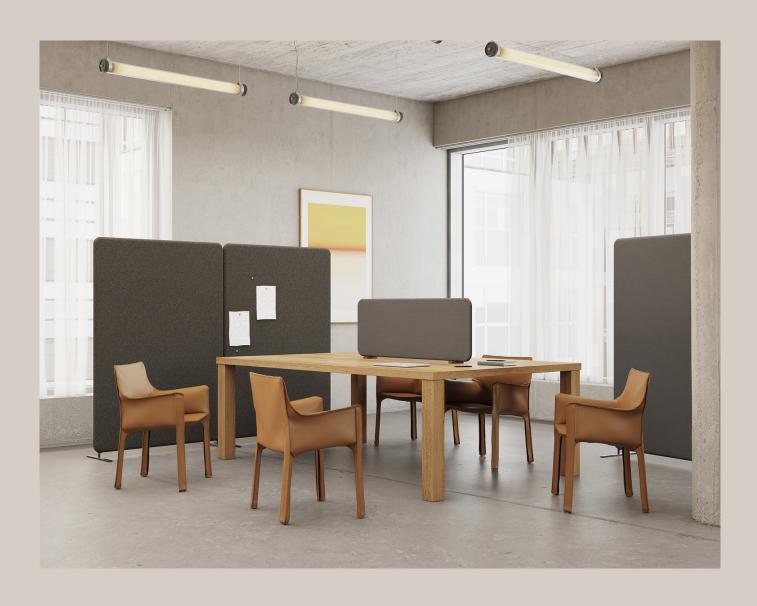

## Softline Floor Screen

Softline is a timelessly designed screen that absorbs noise effectively and creates a more pleasant soundscape. It is characterised by a design language of "little gestures" - like its rounded corners, which contribute to an inviting and friendly atmosphere. Softline is highly compatible with other furnishings and blends in beautifully in most settings. To add a personal touch, you can choose from a wide range of colours!

#### **Specifications**

The screen is built on an upholstered solid wooden frame with sound-absorbing filling. Aluminium leg in black/grey/white lacquer. Also available with wheels. No tools are required to assemble the screens.