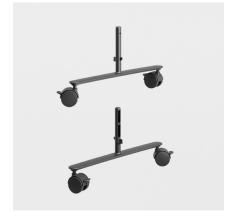

# **Legs**Aluminium leg in black/grey/white lacquer. Adjustable feet can be purchased separately.

Leg set, expander pack

Leg set with lockable wheels