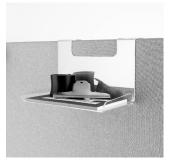

#### Accessories

Connectors and wall attachments in black/grey/white lacquer.

2-way connector

3-way connector

4-way connector

Wall attachment

Black shelf with bracket (Softline 50) 800/1000x180 mm 800/1000x280 mm