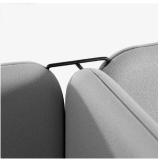

#### Accessories

Connectors and wall attachments in black/grey/white lacquer.

2-way connector

3-way connector

4-way connector

Wall attachment

Black shelf with bracket (Softline 50) 800/1000x180 mm 800/1000x280 mm