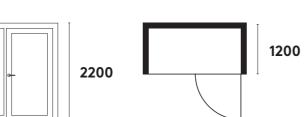

#### Small

Designed for one person, to be used as a phone booth. Size (mm): 1200x1200x2315.

#### Small

Designed for one person, to be used as a phone booth. Size (mm): 1200x1200x2200.

Designed for one or two persons, to be used as

a quiet work-station or a conversation room.

Size (mm): 2215x1200x2200.