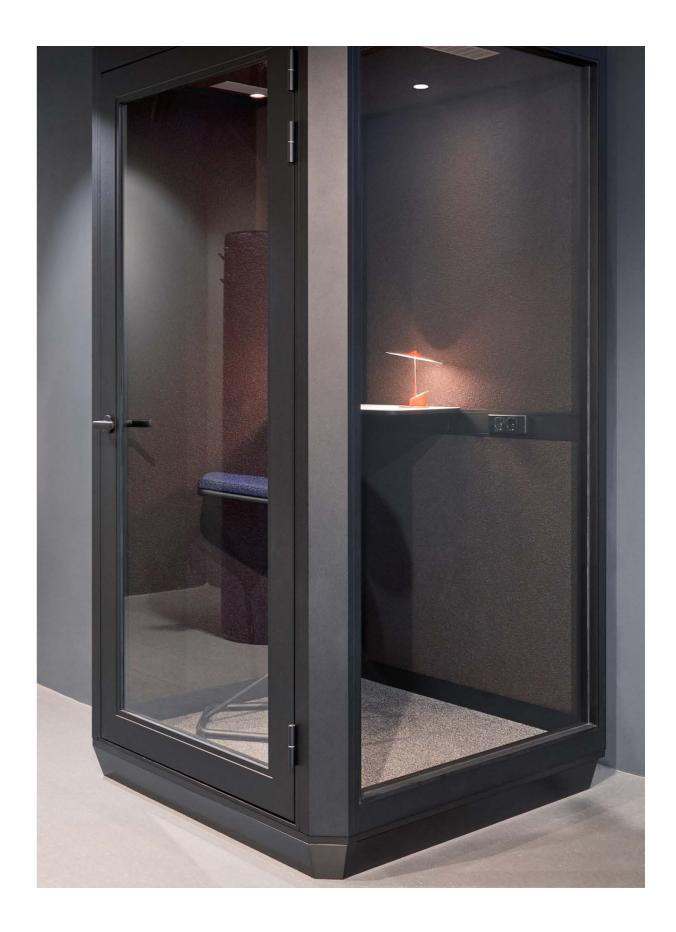

#### Small

Designed for one person, to be used as a phone booth. Size (mm): 1200x1200x2315.

#### Small

Designed for one person, to be used as a phone booth. Size (mm): 1200x1200x2200.

Designed for one or two persons, to be used as

a quiet work-station or a conversation room.

Size (mm): 2215x1200x2200.