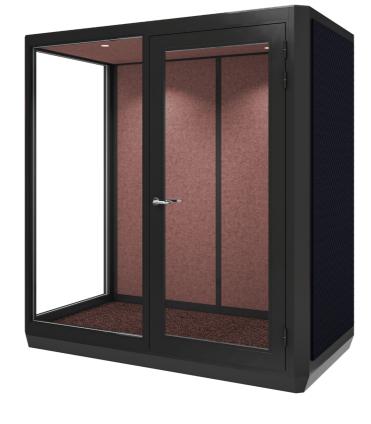

#### Small

Designed for one person, to be used as a phone booth. Size (mm): 1200x1200x2315.