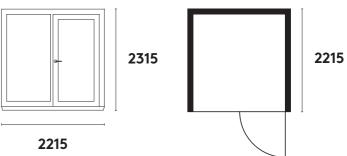

#### Medium

2215

Designed for one or two persons, to be used as a quiet work-station or a conversation room. Size (mm): 2215x1200x2315.

### Large

Designed for several persons, to be used as a meeting room or an office with several work stations. Size (mm): 2215x2215x2315.

1200