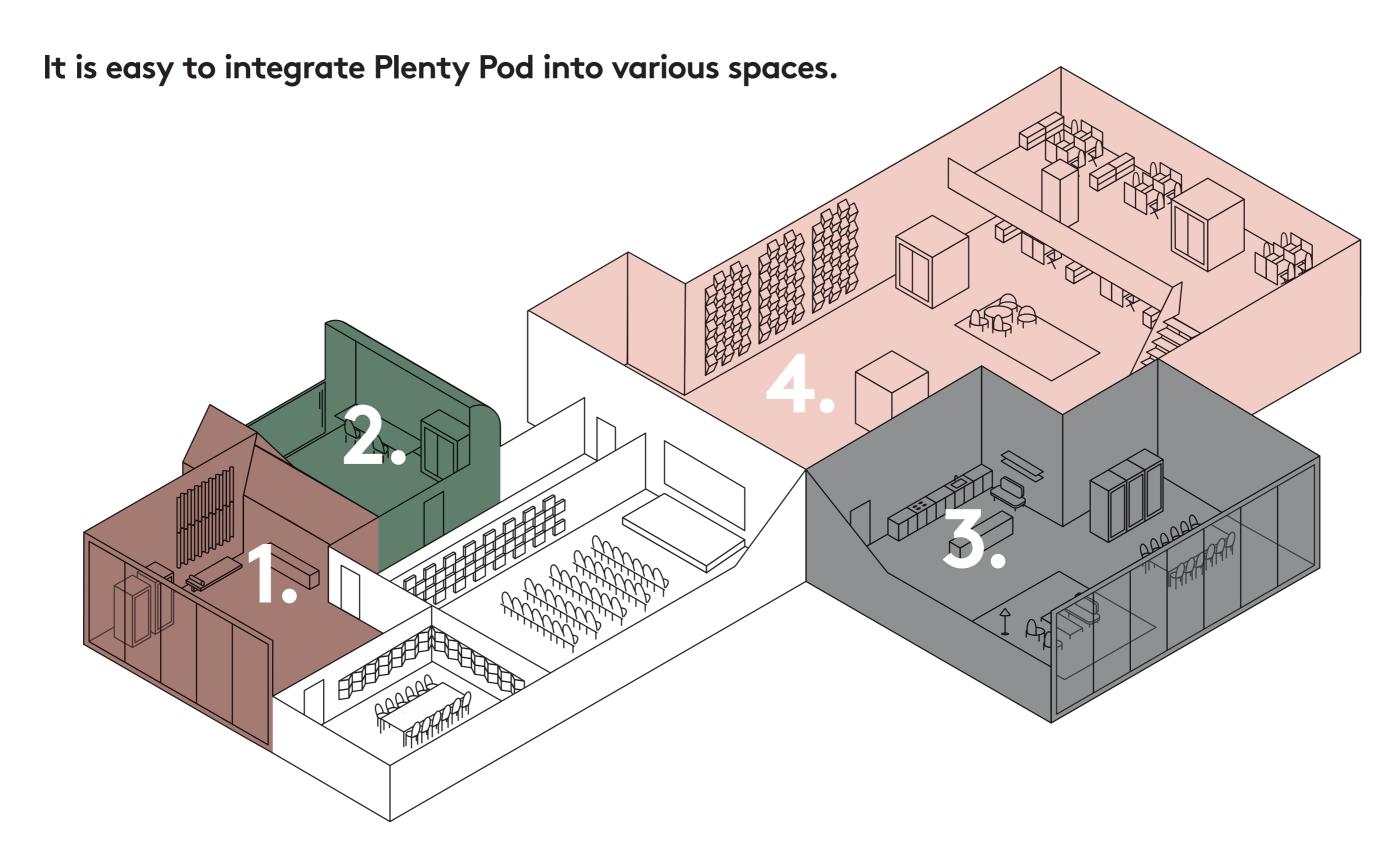

#### 1. The Lobby

Spaces such as waiting rooms, reception halls, and lobbies at hospitals or hotels, have changed radically in the digital era. Today, they are used for all kinds of activities. With Plenty Pod, people can make phone calls and have one-to-one conversations in privacy, without bothering others.

#### 2. The Library

Silence, please! Plenty Pod makes it easier to maintain peace and quiet in libraries, and reading rooms.

#### 3. The Kitchen

With Plenty Pod it is easy to briefly leave the kitchen table, to make a short phone call, or to reply to an important email.

#### 4. The Open Office

Plenty Pod is well suited for open offices. The modules are perfect for meetings and for tasks that demands concentration and focus.

Privacy and quietness make us more creative, motivated and focused. For that reason, we have developed Plenty Pod.