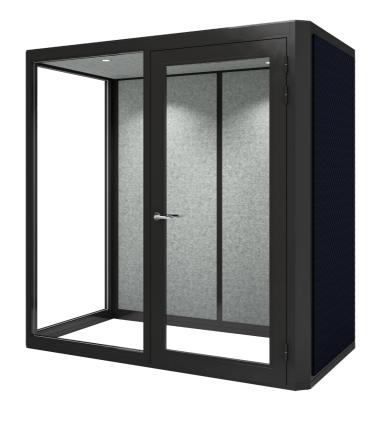

#### Medium

2215

Designed for one or two persons, to be used as a quiet work-station or a conversation room. Size (mm): 2215x1200x2315.