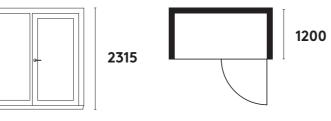

#### Medium

2215

Designed for one or two persons, to be used as a quiet work-station or a conversation room. Size (mm): 2215x1200x2315.