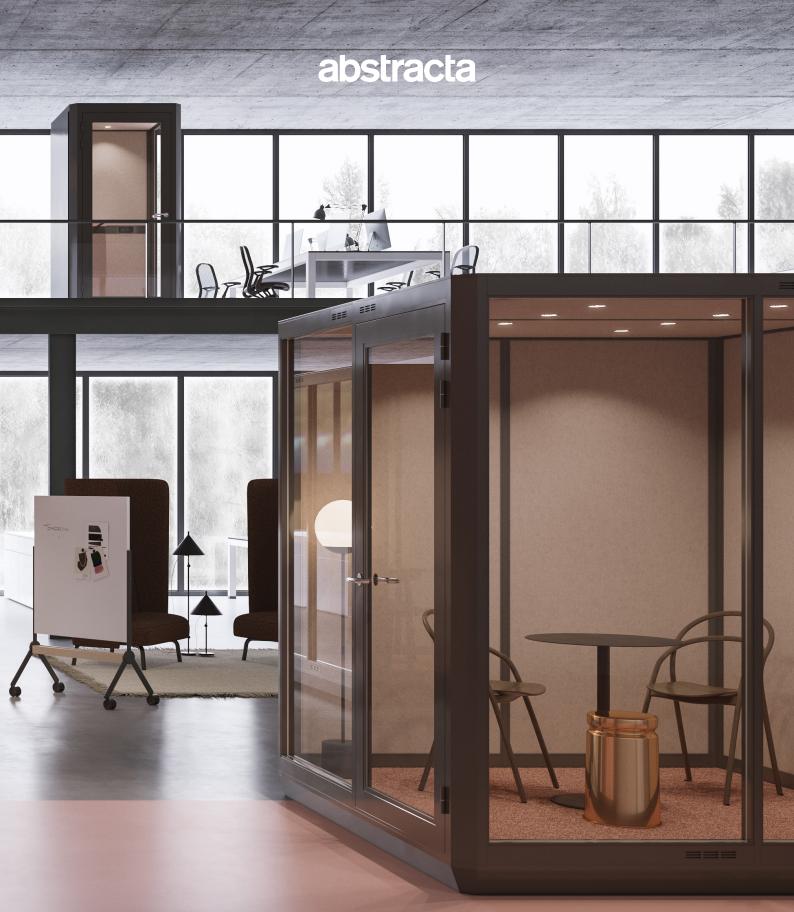

# Plenty Pod

Plenty Pod is a series of flexible rooms designed to satisfy the need for privacy and quietness.

#### 4. The Open Office

Plenty Pod is well suited for open offices. The modules are perfect for meetings and for tasks that demands concentration and focus.

Privacy and quietness make us more creative, motivated and focused. For that reason, we have developed Plenty Pod.

### Large

Designed for several persons, to be used as a meeting room or an office with several work stations. Size (mm): 2215x2215x2315.

1200