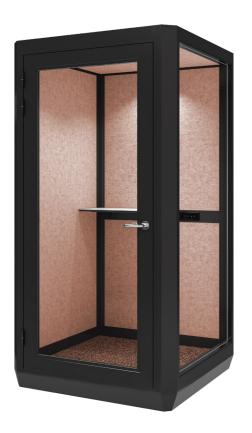

#### Small

Designed for one person, to be used as a phone booth. Size (mm): 1200x1200x2315.

### 6. Door