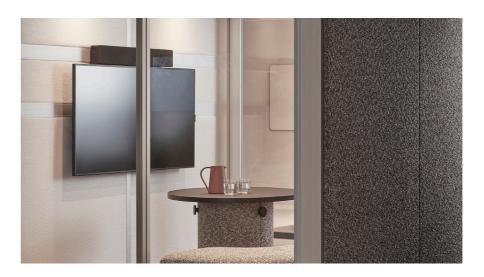

## With Plenty Pod, you don't have to rush out from the reading room to answer the phone.

Plenty Pod not only offers silence on the inside. It is also a shield, that dampens sound on the outside.

Plenty Pod is available in three different sizes, that can be customized after your specific needs and wishes.

#### Medium

2215

Designed for one or two persons, to be used as a quiet work-station or a conversation room. Size (mm): 2215x1200x2315.

### Large

Designed for several persons, to be used as a meeting room or an office with several work stations. Size (mm): 2215x2215x2315.

1200