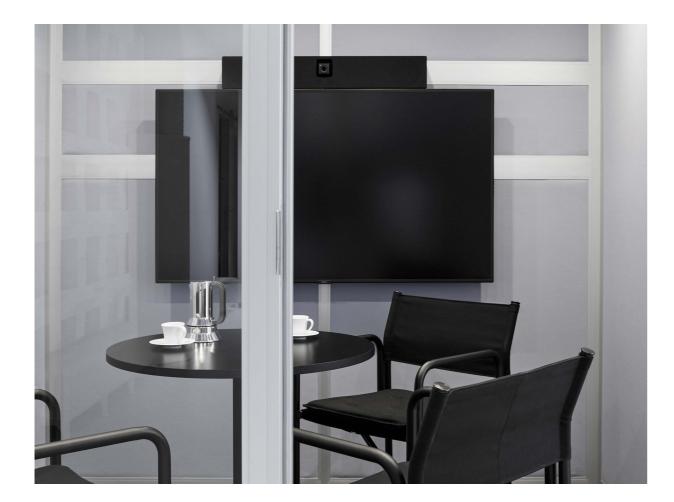

## Accessories optional

NEC video conferencing system

•A complete solution, containing: screen, speakers, video camera.