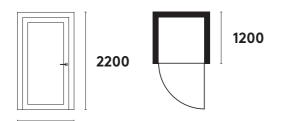

## Plenty Pod also comes in a fixed version without floor. It's a fixed version placed directly on existing floor. Height of this version is 2200 mm.

#### Small

Designed for one person, to be used as a phone booth. Size (mm): 1200x1200x2200.

Designed for one or two persons, to be used as

a quiet work-station or a conversation room.

Size (mm): 2215x1200x2200.