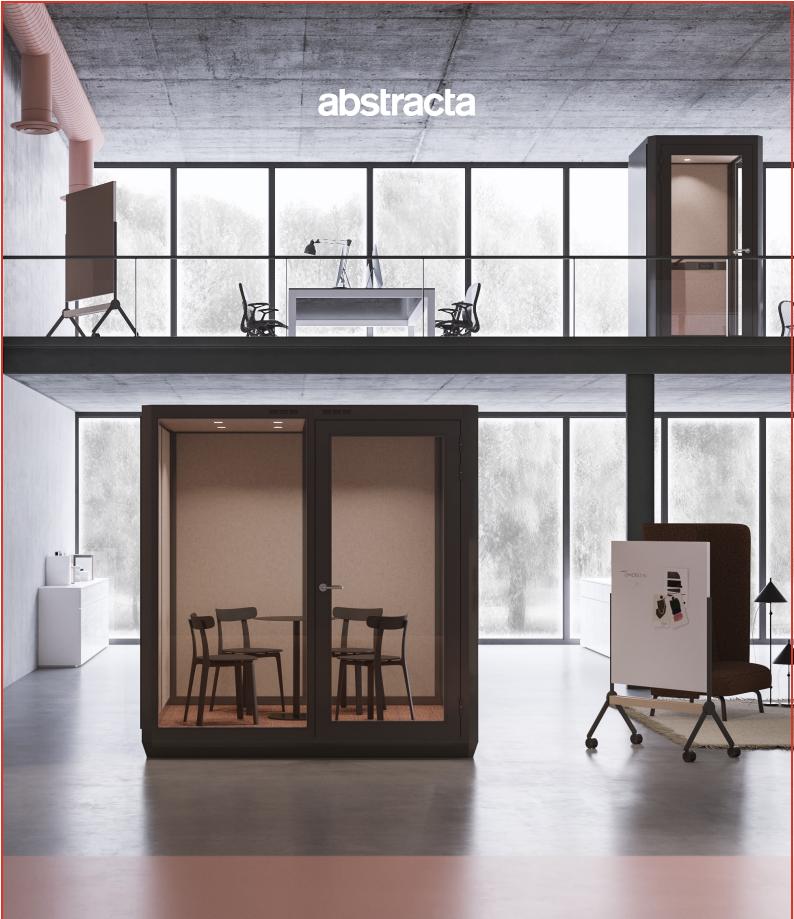

# Plenty Pod

Plenty Pod is a series of flexible rooms designed to satisfy the need for privacy and quietness.

#### 4. The Open Office

Plenty Pod is well suited for open offices. The modules are perfect for meetings and for tasks that demands concentration and focus.

Privacy and quietness make us more creative, motivated and focused. For that reason, we have developed Plenty Pod.

You don't have to leave the space to get some peace and quiet – just leave the noise instead.

M 💮

Plenty Pod is tested for speech attenuation. It dampens sound waves (Dw) with 36 dB.

Make phone calls in lobbies and waiting rooms, without disturbing others.

## With Plenty Pod, you don't have to rush out from the reading room to answer the phone.

Plenty Pod not only offers silence on the inside. It is also a shield, that dampens sound on the outside.

Plenty Pod is available in three different sizes, that can be customized after your specific needs and wishes.