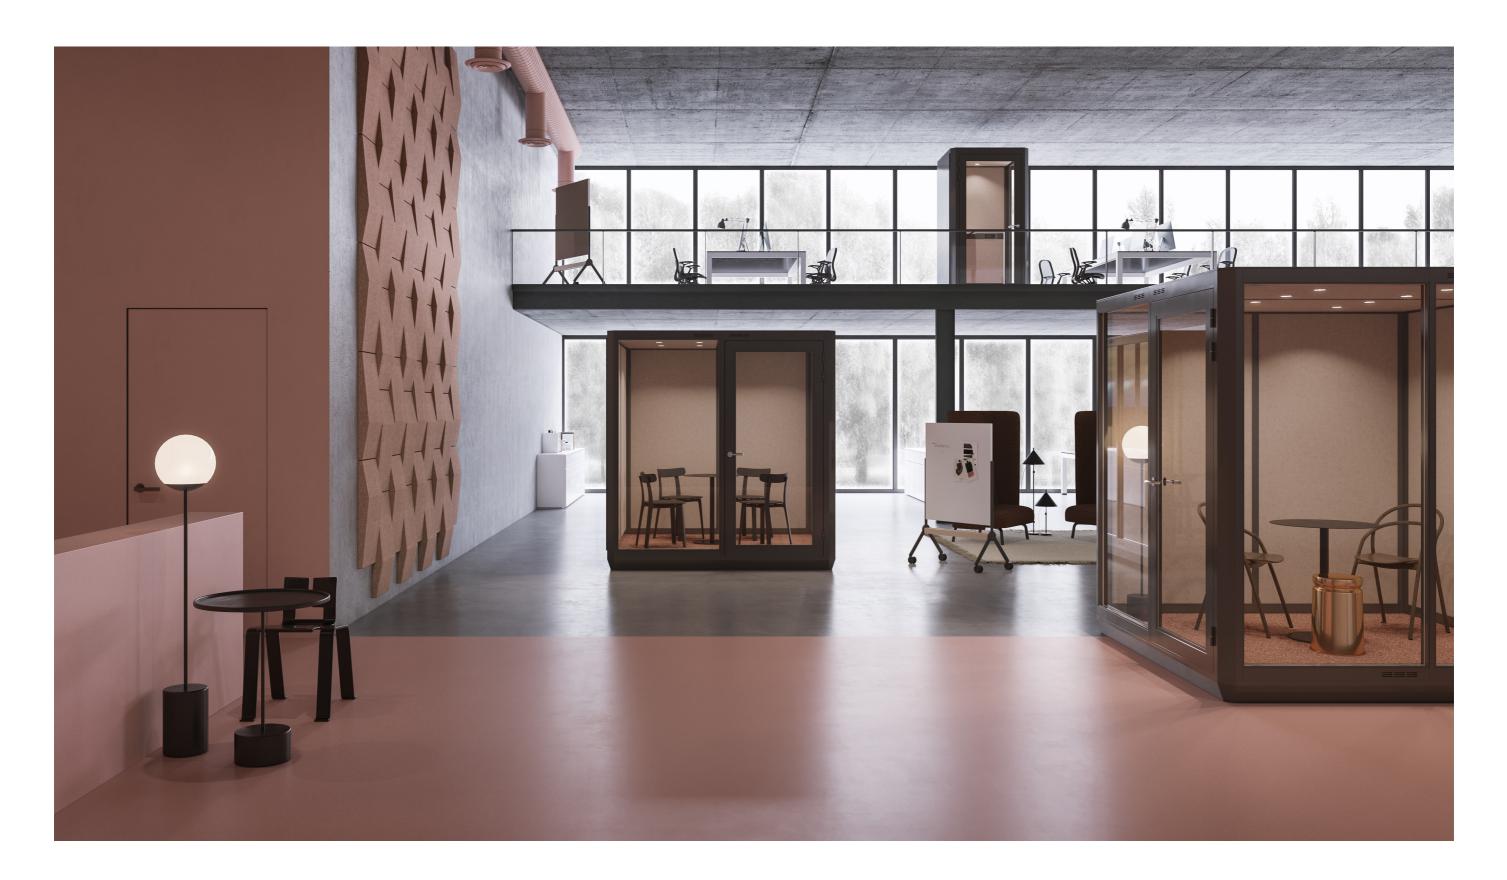

# Plenty Pod

Plenty Pod is a series of flexible rooms designed to satisfy the need for privacy and quietness.

#### 4. The Open Office

Plenty Pod is well suited for open offices. The modules are perfect for meetings and for tasks that demands concentration and focus.

Privacy and quietness make us more creative, motivated and focused. For that reason, we have developed Plenty Pod.

You don't have to leave the space to get some peace and quiet – just leave the noise instead.

M 💮

Plenty Pod is tested for speech attenuation. It dampens sound waves (Dw) with 36 dB.

Make phone calls in lobbies and waiting rooms, without disturbing others.

## With Plenty Pod, you don't have to rush out from the reading room to answer the phone.

Plenty Pod not only offers silence on the inside. It is also a shield, that dampens sound on the outside.

Plenty Pod is available in three different sizes, that can be customized after your specific needs and wishes.