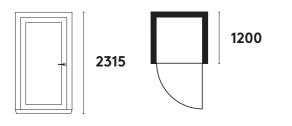

#### Small

Designed for one person, to be used as a phone booth. Size (mm): 1200x1200x2315.