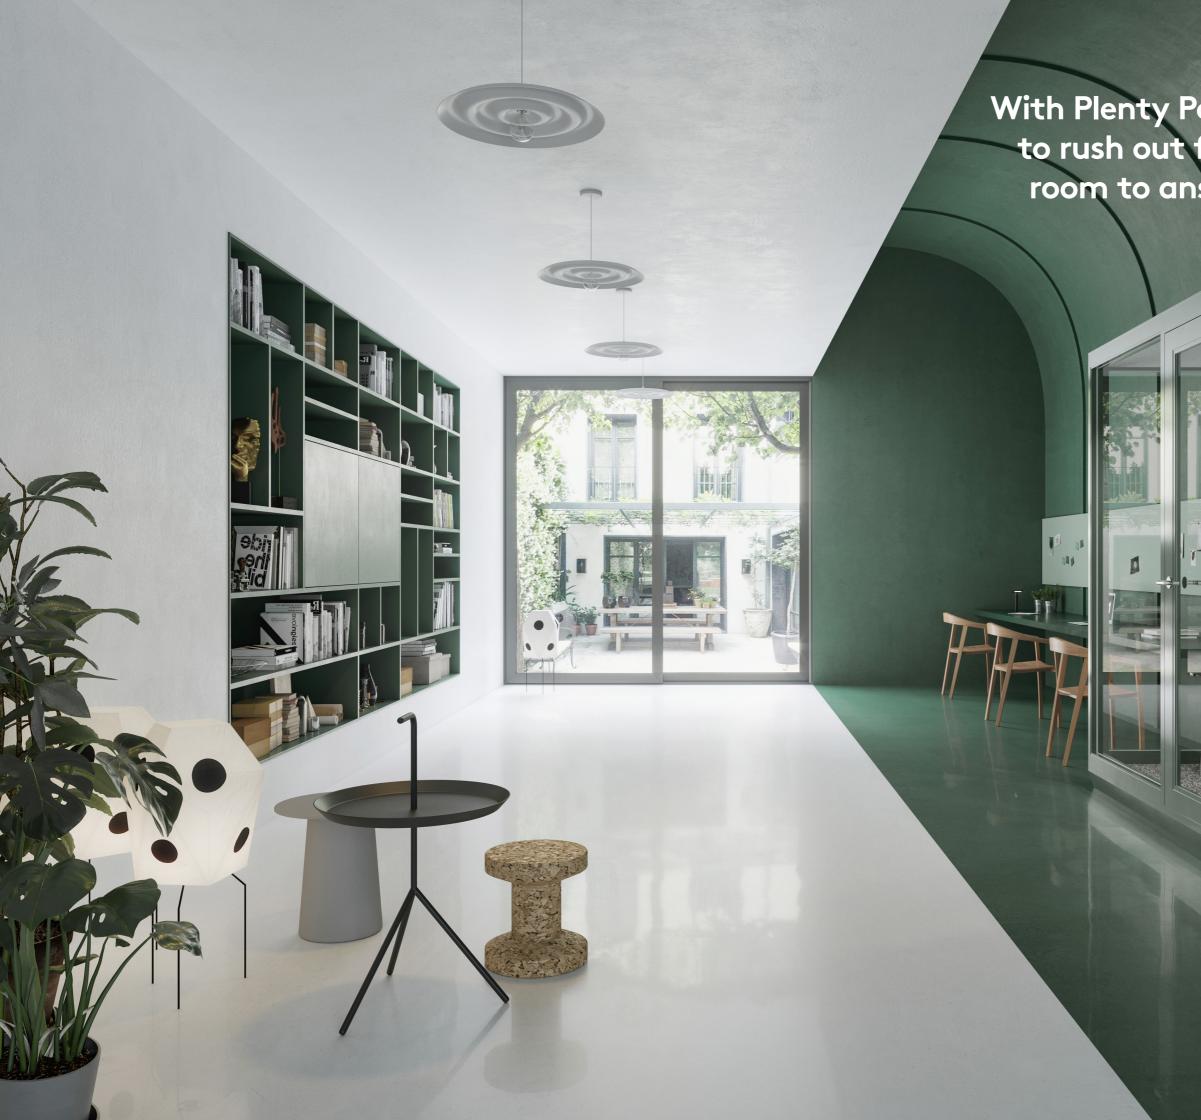

#### 2. The Library

Silence, please! Plenty Pod makes it easier to maintain peace and quiet in libraries, and reading rooms.

## With Plenty Pod, you don't have to rush out from the reading room to answer the phone.

Plenty Pod not only offers silence on the inside. It is also a shield, that dampens sound on the outside.

Plenty Pod is available in three different sizes, that can be customized after your specific needs and wishes.