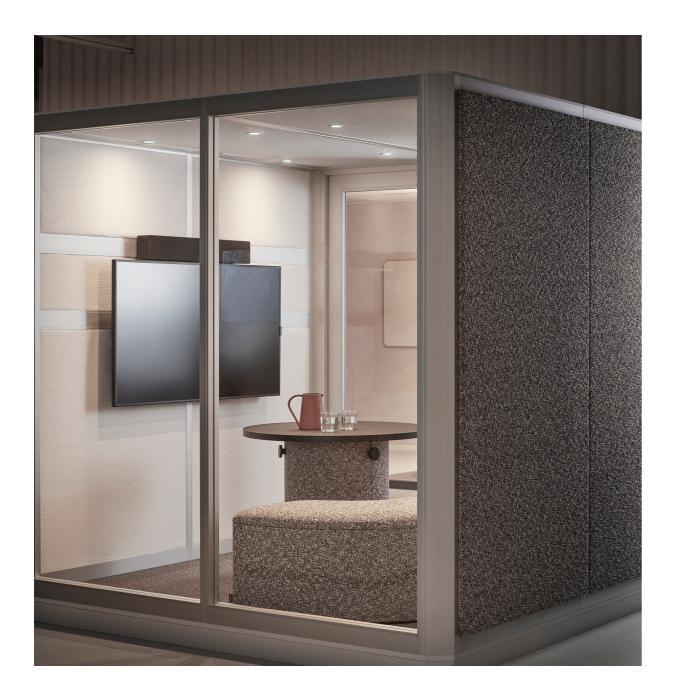

# Plenty Pod

Plenty Pod is a series of flexible rooms designed to satisfy the need for privacy and quietness.

#### 4. The Open Office

Plenty Pod is well suited for open offices. The modules are perfect for meetings and for tasks that demands concentration and focus.

Privacy and quietness make us more creative, motivated and focused. For that reason, we have developed Plenty Pod.

You don't have to leave the space to get some peace and quiet – just leave the noise instead.

M 💮

Plenty Pod is tested for speech attenuation. It dampens sound waves (Dw) with 36 dB.

Make phone calls in lobbies and waiting rooms, without disturbing others.

## **Accessories included**

Table top inside Plenty Pod • Standard in Small, positioned at 1010 mm (from floor to top edge of desk)

Ventilation and LED lighting

Electrical socket

## Accessories optional

NEC video conferencing system

•A complete solution, containing: screen, speakers, video camera.