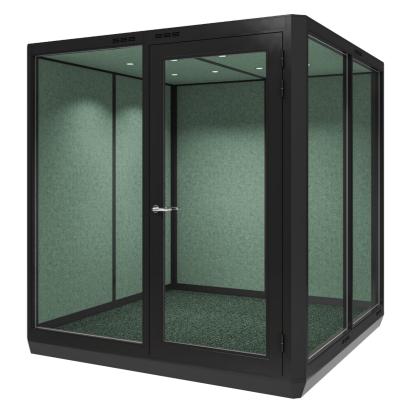

### Large

Designed for several persons, to be used as a meeting room or an office with several work stations. Size (mm): 2215x2215x2315.

1200