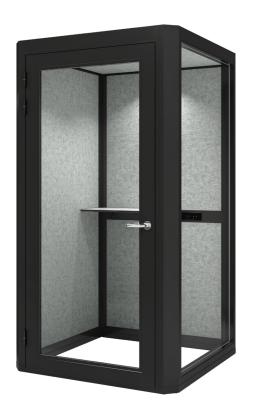

#### Small

Designed for one person, to be used as a phone booth. Size (mm): 1200x1200x2315.