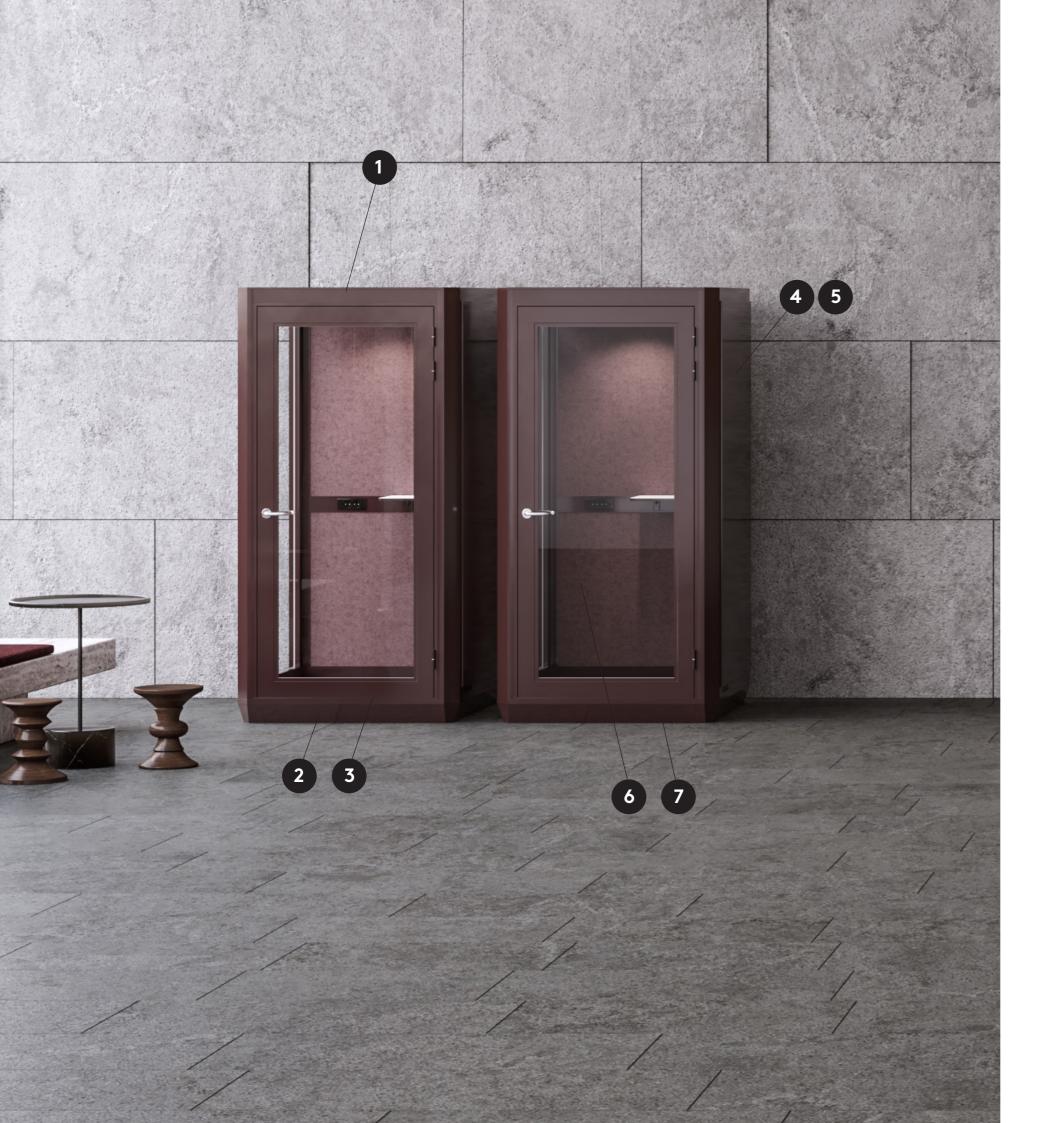

### 3. Frame colour

### 4. Walls

## 5. Wall options

## Upholstered interior panel

### Hard sheet panels

- White
- Grey

### 6. Door

### 7. Carpet

• Standard in grey

• Customized size on request

• Mobile version includes floor with a carpet • Fixed version has no floor, it stands directly on existing floor

• Natural anodised frame • White anodised frame • Any RAL colour on request

## **Accessories included**

Table top inside Plenty Pod • Standard in Small, positioned at 1010 mm (from floor to top edge of desk)

Ventilation and LED lighting

Electrical socket