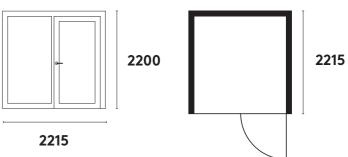

#### Medium

2215

Designed for one or two persons, to be used as a quiet work-station or a conversation room. Size (mm): 2215x1200x2315.

### Large

Designed for several persons, to be used as a meeting room or an office with several work stations. Size (mm): 2215x2215x2315.

1200