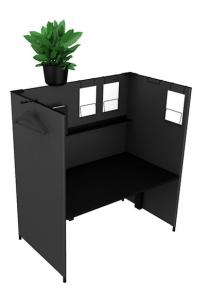

\*=Test dimensions, dB floor: 4,8 m<sup>2</sup> (blue line). For more information: acousticsfacts.com

dB U-enclosure with/without integrated desk

dB H-enclosure without integrated desk

dB S-enclosure with integrated desk

## Measurements, desk top WxD (mm)

1200x800 1400x800 1600x800

#### Material

Upholstered enclosures with metal feet (white or black laquered).

Desktop is made from laminate or Abstracta's in-house developed Strata sound absorbing board with a linoleum surface. Four concealed electric outlets per workplace.