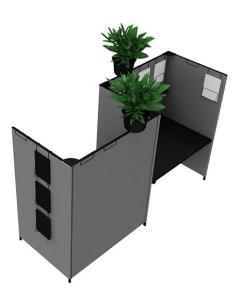

\*=Test dimensions, dB floor: 4,8 m<sup>2</sup> (blue line). For more information: acousticsfacts.com

dB U-enclosure with/without integrated desk

dB H-enclosure without integrated desk

dB S-enclosure with integrated desk