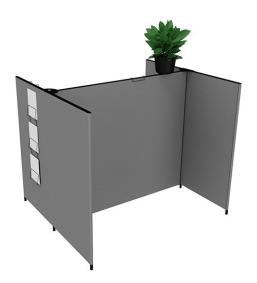

\*=Test dimensions, dB floor: 4,8 m<sup>2</sup> (blue line). For more information: acousticsfacts.com

dB U-enclosure with/without integrated desk

dB H-enclosure without integrated desk

dB S-enclosure with integrated desk