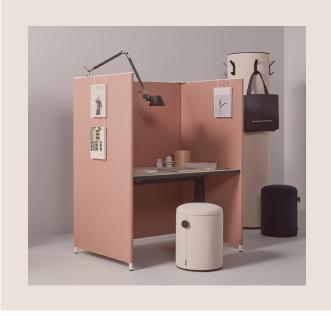

# "More space for the individual"

1. dB Flower pot - Black or white lacquered steel

2. dB Coat hanger - Black or white lacquered steel

3. dB Magazine holder - Black or white lacquered steel

**4. dB Pen shelf** - 1400/1600/1800/2000 mm. Black or white lacquered steel.

5. Artemide Tolomeo lamp - Black

Corkboard

Upholstered

**dB** Design: Thomas Bernstrand

dB is a screen system that serves as a discreet scenery set for open office environments and designed to be brought to life by the people who work there. Comes in a variety of colours.