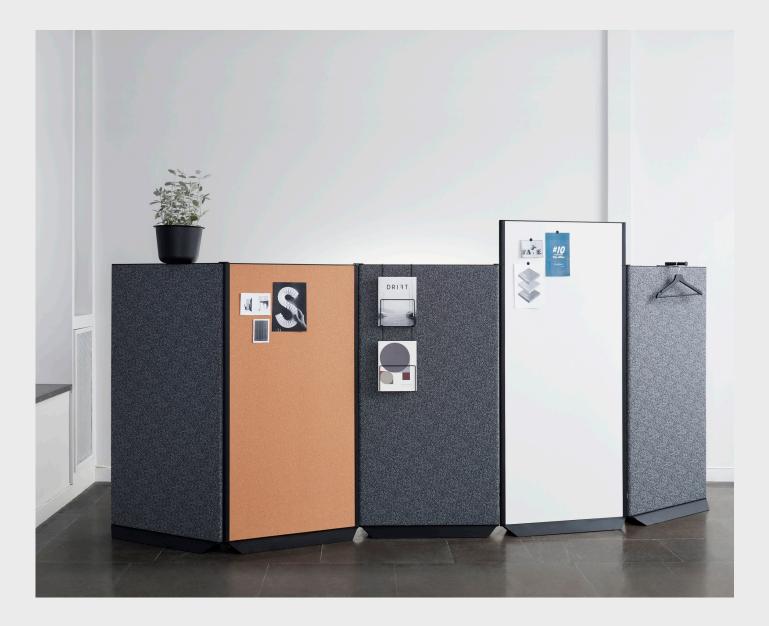

5. Artemide Tolomeo lamp - Black

Corkboard

Upholstered

**dB** Design: Thomas Bernstrand

dB is a screen system that serves as a discreet scenery set for open office environments and designed to be brought to life by the people who work there. Comes in a variety of colours.

Whiteboard

Whiteboard with castors

Absorption

Equivalent Sound Absorption Area (m² Sabine)/Unit\*

Measurements WxHxD (mm)

800x1565x165 (dB screen with corkboard) 800x1565x165 (dB upholstered floor screen) 800x1815x165 (dB screen with whiteboard)

### Material

Screens with metal base (white or black laquered). Whiteboard with magnetic e3 enamel, cork board or upholstered with fabric.

**Colours, Certificates, Digital Images & CAD files:** >> https://abstracta.se/product/sound-isolating-screen-system/