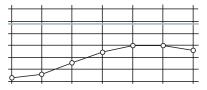

\*=Test dimensions, dB floor: 4,8 m<sup>2</sup> (blue line). For more information: acousticsfacts.com

dB U-enclosure with/without integrated desk

dB H-enclosure without integrated desk

dB S-enclosure with integrated desk