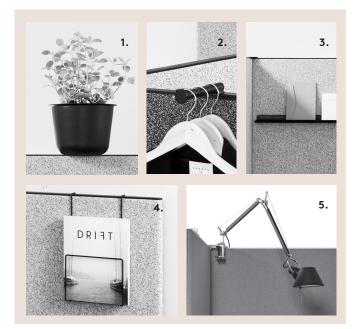

# "More space for the individual"

1. dB Flower pot - Black or white lacquered steel

2. dB Coat hanger - Black or white lacquered steel

3. dB Magazine holder - Black or white lacquered steel

**4. dB Pen shelf** - 1400/1600/1800/2000 mm. Black or white lacquered steel.

5. Artemide Tolomeo lamp - Black

Corkboard

Upholstered

**dB** Design: Thomas Bernstrand

dB is a screen system that serves as a discreet scenery set for open office environments and designed to be brought to life by the people who work there. Comes in a variety of colours.